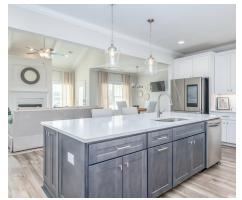

#### **ABOUT THIS PLAN**

The "Alexandria II" is sure to provide a delightful living experience with its two-story design and easy access and flow from room to room. This Ranch-style home with second floor bonus room is sure to please! The appealing entry foyer is sophisticated yet open and joins the formal dining room and offers an additional room useful as a study or living room. The open vaulted great room and kitchen with large center granite island is made for entertaining. The unique primary suite offers a large bedroom area, functional primary bath with split granite vanities, garden/soaking tub and tiled shower with glass door and his and hers walk in closets. The additional three bedrooms provide plenty of closet space and two additional bathrooms as well as an upstairs bonus room with full bath & closet. This highly desirable plan is perfect for multiple lifestyles.

### **PLAN GALLERY**