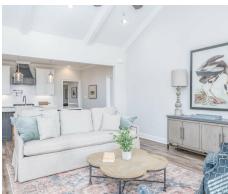

### **PLAN GALLERY**

#### **ABOUT THIS PLAN**

The "Alexandria II" is sure to provide a delightful living experience with its two-story design and easy access and flow from room to room. This Ranch-style home with second floor bonus room is sure to please! The appealing entry foyer is sophisticated yet open and joins the formal dining room and offers an additional room useful as a study or living room. The open vaulted great room and kitchen with large center granite island is made for entertaining. The unique primary suite offers a large bedroom area, functional primary bath with split granite vanities, garden/soaking tub and tiled shower with glass door and his and hers walk in closets. The additional three bedrooms provide plenty of closet space and two additional bathrooms as well as an upstairs bonus room with full bath & closet. This highly desirable plan is perfect for multiple lifestyles.