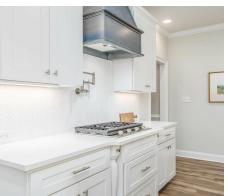

### **PLAN GALLERY**

#### **ABOUT THIS PLAN**

The "Alexandria II" is sure to provide a delightful living experience with its two-story design and easy access and flow from room to room. This Ranch-style home with second floor bonus room is sure to please! The appealing entry foyer is sophisticated yet open and joins the formal dining room and offers an additional room useful as a study or living room. The open vaulted great room and kitchen with large center granite island is made for entertaining. The unique primary suite offers a large bedroom area, functional primary bath with split granite vanities, garden/soaking tub and tiled shower with glass door and his and hers walk in closets. The additional three bedrooms provide plenty of closet space and two additional bathrooms as well as an upstairs bonus room with full bath & closet. This highly desirable plan is perfect for multiple lifestyles.