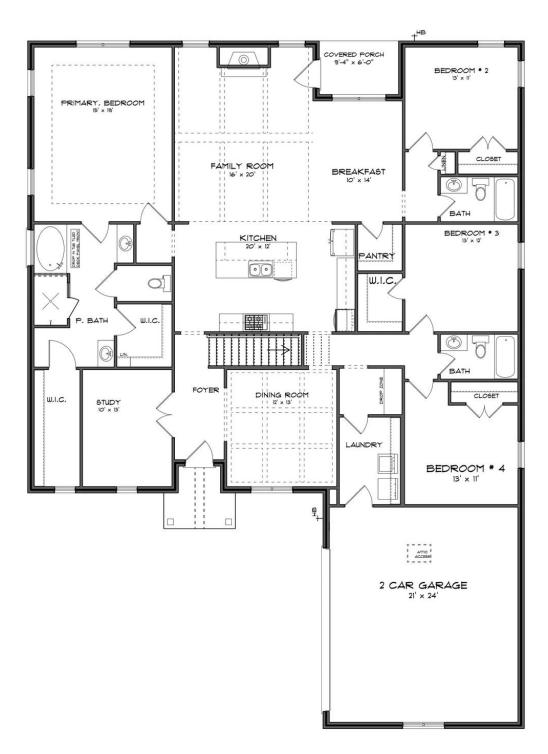

#### FIRST FLOOR (J)

#### **ABOUT THIS PLAN**

The "Alexandria II" is sure to provide a delightful living experience with its two-story design and easy access and flow from room to room. This Ranch-style home with second floor bonus room is sure to please! The appealing entry foyer is sophisticated yet open and joins the formal dining room and offers an additional room useful as a study or living room. The open vaulted great room and kitchen with large center granite island is made for entertaining. The unique primary suite offers a large bedroom area, functional primary bath with split granite vanities, garden/soaking tub and tiled shower with glass door and his and hers walk in closets. The additional three bedrooms provide plenty of closet space and two additional bathrooms as well as an upstairs bonus room with full bath & closet. This highly desirable plan is perfect for multiple lifestyles.