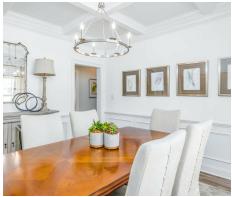

### **PLAN GALLERY**

#### **ABOUT THIS PLAN**

The "Alexandria II" is sure to provide a delightful living experience with its two-story design and easy access and flow from room to room. This Ranch-style home with second floor bonus room is sure to please! The appealing entry foyer is sophisticated yet open and joins the formal dining room and offers an additional room useful as a study or living room. The open vaulted great room and kitchen with large center granite island is made for entertaining. The unique primary suite offers a large bedroom area, functional primary bath with split granite vanities, garden/soaking tub and tiled shower with glass door and his and hers walk in closets. The additional three bedrooms provide plenty of closet space and two additional bathrooms as well as an upstairs bonus room with full bath & closet. This highly desirable plan is perfect for multiple lifestyles.