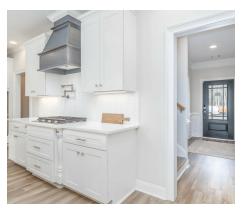

#### **ABOUT THIS PLAN**

The "Alexandria II" is sure to provide a delightful living experience with its two-story design and easy access and flow from room to room. This Ranch-style home with second floor bonus room is sure to please! The appealing entry foyer is sophisticated yet open and joins the formal dining room and offers an additional room useful as a study or living room. The open vaulted great room and kitchen with large center granite island is made for entertaining. The unique primary suite offers a large bedroom area, functional primary bath with split granite vanities, garden/soaking tub and tiled shower with glass door and his and hers walk in closets. The additional three bedrooms provide plenty of closet space and two additional bathrooms as well as an upstairs bonus room with full bath & closet. This highly desirable plan is perfect for multiple lifestyles.

### **PLAN GALLERY**