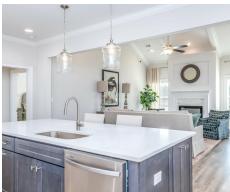

#### **PLAN GALLERY**

#### **ABOUT THIS PLAN**

The "Alexandria II" is sure to provide a delightful living experience with its two-story design and easy access and flow from room to room. This Ranch-style home with second floor bonus room is sure to please! The appealing entry foyer is sophisticated yet open and joins the formal dining room and offers an additional room useful as a study or living room. The open vaulted great room and kitchen with large center granite island is made for entertaining. The unique primary suite offers a large bedroom area, functional primary bath with split granite vanities, garden/soaking tub and tiled shower with glass door and his and hers walk in closets. The additional three bedrooms provide plenty of closet space and two additional bathrooms as well as an upstairs bonus room with full bath & closet. This highly desirable plan is perfect for multiple lifestyles.