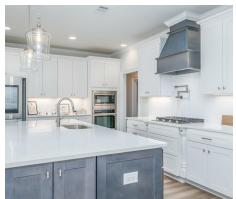

#### **ABOUT THIS PLAN**

The "Alexandria II" is sure to provide a delightful living experience with its two-story design and easy access and flow from room to room. This Ranch-style home with second floor bonus room is sure to please! The appealing entry foyer is sophisticated yet open and joins the formal dining room and offers an additional room useful as a study or living room. The open vaulted great room and kitchen with large center granite island is made for entertaining. The unique primary suite offers a large bedroom area, functional primary bath with split granite vanities, garden/soaking tub and tiled shower with glass door and his and hers walk in closets. The additional three bedrooms provide plenty of closet space and two additional bathrooms as well as an upstairs bonus room with full bath & closet. This highly desirable plan is perfect for multiple lifestyles.

#### **PLAN GALLERY**