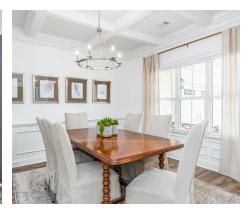

### **PLAN GALLERY**

#### **ABOUT THIS PLAN**

The "Alexandria II" is sure to provide a delightful living experience with its two-story design and easy access and flow from room to room. This Ranch-style home with second floor bonus room is sure to please! The appealing entry foyer is sophisticated yet open and joins the formal dining room and offers an additional room useful as a study or living room. The open vaulted great room and kitchen with large center granite island is made for entertaining. The unique primary suite offers a large bedroom area, functional primary bath with split granite vanities, garden/soaking tub and tiled shower with glass door and his and hers walk in closets. The additional three bedrooms provide plenty of closet space and two additional bathrooms as well as an upstairs bonus room with full bath & closet. This highly desirable plan is perfect for multiple lifestyles.