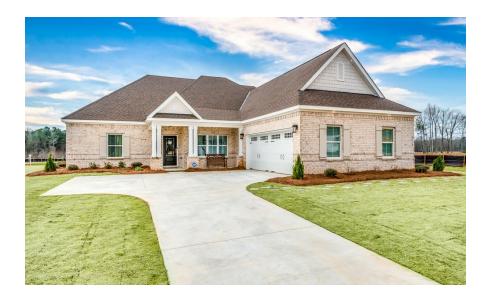

#### Alexandria II

**Home Plan** 

**SQ FT:** 3,160

Beds: 4

**Baths:** 4.0

Garage: 2

#### **ABOUT THIS PLAN**

The "Alexandria II" is sure to provide a delightful living experience with its two-story design and easy access and flow from room to room. This Ranch-style home with second floor bonus room is sure to please! The appealing entry foyer is sophisticated yet open and joins the formal dining room and offers an additional room useful as a study or living room. The open vaulted great room and kitchen with large center granite island is made for entertaining. The unique primary suite offers a large bedroom area, functional primary bath with split granite vanities, garden/soaking tub and tiled shower with glass door and his and hers walk in closets. The additional three bedrooms provide plenty of closet space and two additional bathrooms as well as an upstairs bonus room with full bath & closet. This highly desirable plan is perfect for multiple lifestyles.