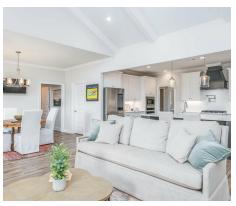

### **PLAN GALLERY**

#### **ABOUT THIS PLAN**

The "Alexandria II" is sure to provide a delightful living experience with its two-story design and easy access and flow from room to room. This Ranch-style home with second floor bonus room is sure to please! The appealing entry foyer is sophisticated yet open and joins the formal dining room and offers an additional room useful as a study or living room. The open vaulted great room and kitchen with large center granite island is made for entertaining. The unique primary suite offers a large bedroom area, functional primary bath with split granite vanities, garden/soaking tub and tiled shower with glass door and his and hers walk in closets. The additional three bedrooms provide plenty of closet space and two additional bathrooms as well as an upstairs bonus room with full bath & closet. This highly desirable plan is perfect for multiple lifestyles.