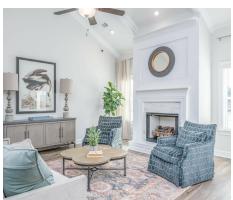

### **PLAN GALLERY**

#### **ABOUT THIS PLAN**

The "Alexandria II" is sure to provide a delightful living experience with its two-story design and easy access and flow from room to room. This Ranch-style home with second floor bonus room is sure to please! The appealing entry foyer is sophisticated yet open and joins the formal dining room and offers an additional room useful as a study or living room. The open vaulted great room and kitchen with large center granite island is made for entertaining. The unique primary suite offers a large bedroom area, functional primary bath with split granite vanities, garden/soaking tub and tiled shower with glass door and his and hers walk in closets. The additional three bedrooms provide plenty of closet space and two additional bathrooms as well as an upstairs bonus room with full bath & closet. This highly desirable plan is perfect for multiple lifestyles.