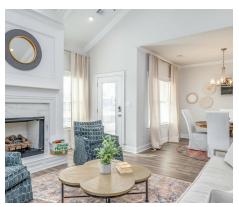

#### **PLAN GALLERY**

#### **ABOUT THIS PLAN**

The "Alexandria II" is sure to provide a delightful living experience with its two-story design and easy access and flow from room to room. This Ranch-style home with second floor bonus room is sure to please! The appealing entry foyer is sophisticated yet open and joins the formal dining room and offers an additional room useful as a study or living room. The open vaulted great room and kitchen with large center granite island is made for entertaining. The unique primary suite offers a large bedroom area, functional primary bath with split granite vanities, garden/soaking tub and tiled shower with glass door and his and hers walk in closets. The additional three bedrooms provide plenty of closet space and two additional bathrooms as well as an upstairs bonus room with full bath & closet. This highly desirable plan is perfect for multiple lifestyles.