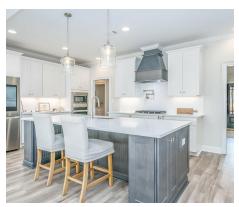

#### **ABOUT THIS PLAN**

The "Alexandria II" is sure to provide a delightful living experience with its two-story design and easy access and flow from room to room. This Ranch-style home with second floor bonus room is sure to please! The appealing entry foyer is sophisticated yet open and joins the formal dining room and offers an additional room useful as a study or living room. The open vaulted great room and kitchen with large center granite island is made for entertaining. The unique primary suite offers a large bedroom area, functional primary bath with split granite vanities, garden/soaking tub and tiled shower with glass door and his and hers walk in closets. The additional three bedrooms provide plenty of closet space and two additional bathrooms as well as an upstairs bonus room with full bath & closet. This highly desirable plan is perfect for multiple lifestyles.

### **PLAN GALLERY**