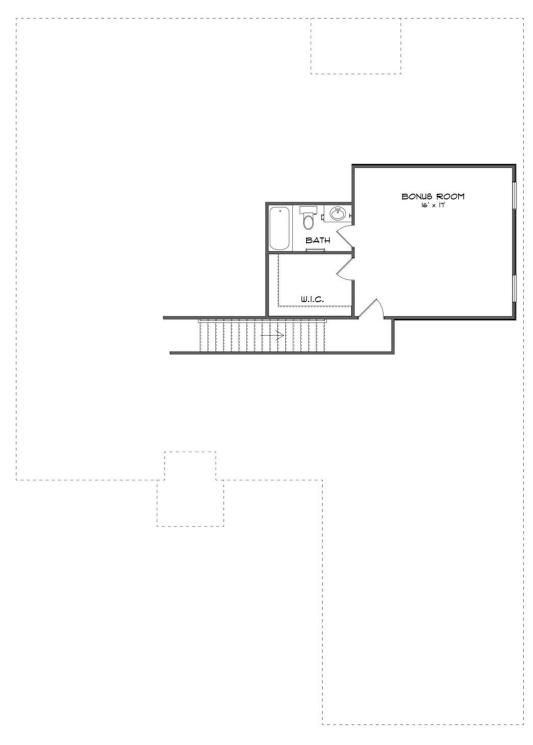

#### **SECOND FLOOR (J)**

#### **ABOUT THIS PLAN**

The "Alexandria II" is sure to provide a delightful living experience with its two-story design and easy access and flow from room to room. This Ranch-style home with second floor bonus room is sure to please! The appealing entry foyer is sophisticated yet open and joins the formal dining room and offers an additional room useful as a study or living room. The open vaulted great room and kitchen with large center granite island is made for entertaining. The unique primary suite offers a large bedroom area, functional primary bath with split granite vanities, garden/soaking tub and tiled shower with glass door and his and hers walk in closets. The additional three bedrooms provide plenty of closet space and two additional bathrooms as well as an upstairs bonus room with full bath & closet. This highly desirable plan is perfect for multiple lifestyles.