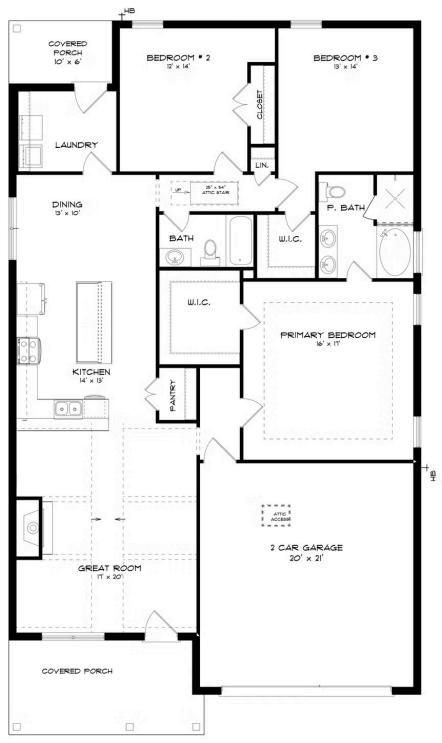

## **ABOUT THIS HOUSE**

Simplistic and sensational, the "Kendrick" design offers fine details, all on one level with its attention to comfort and highly appealing use of space. Impressive great room with vaulted beamed ceiling and expansive space that offers a pleasant spot for family time or entertaining guests. Perfectly centered to the great room allowing open yet defined space, the kitchen is special in every way with granite island, custom cabinetry, and hardwood flooring. Separate primary suite allows privacy for the owner from the guests or other occupants of the house. Covered rear patio is great for an outdoor retreat. The two car garage completes the amenities to this all inclusive plan.