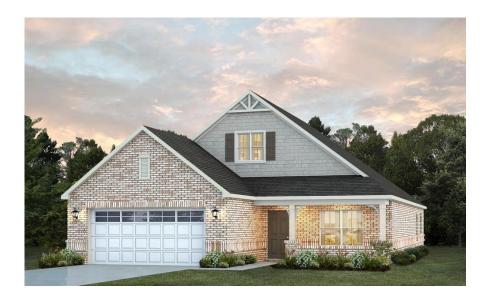

# **161 Pedric Drive Wetumpka, AL 36093**The Haven At Fox Chase

Plan: Kinkade SQ FT: 2,383

Beds: 3 Baths: 2.5 Garage: 2

#### **ABOUT THIS HOUSE**

Constant appeal and elegant definitions are found in the "Kinkade" plan for those calling for luxury and comfort. A vaulted beamed ceiling in the huge great room accentuates the space along with excellent finishes. The custom fireplace allows an even greater level of amenities while offering sheer enjoyment of an evening fire on those cooler nights. The huge kitchen's attention to custom cabinetry, upgraded stainless steel appliances, and granite counter tops, are sure to enhance cooking and eating experiences. Retire to the primary suite that exudes privacy and use of space and take advantage of the well thought out primary bath with every amenity for speedy starts for the day. From something as simple as a laundry room that does not abut any bedroom or the bonus room located upstairs along with a half bath that can be used as an office space, entertainment room, or even another bedroom; this plan provides plenty of comfort.