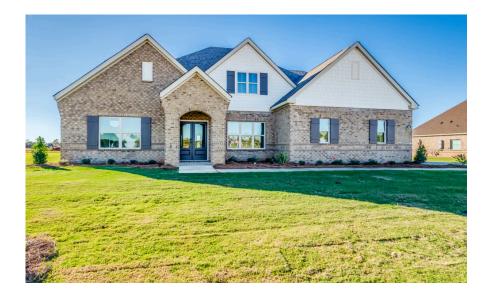

# 193 Rodney Lane Wetumpka, AL 36093 Coventry

\$512,900

Plan: Dogwood II

**SQ FT**: 3,706

Beds: 4

**Baths: 4.0** 

Garage: 2

### **ABOUT THIS HOUSE**

This plan is sure to steal the show, just like a dogwood tree in full bloom. The long front porch is a perfect primer for all of the beauty housed in these four walls. The entryway is flanked with a study on one side and a formal dining on the other, and then you are lead directly into the large kitchen. An abundance of storage, both in cabinets and in the pantry, coupled with the large eat in island make this space a chef's dream. The kitchen flows seamlessly into the large great room with a corner fireplace and wall of windows looking out onto the covered porch on the rear of the home. Off to one side of the main living area you'll find the primary suite that leaves nothing to be desired: tray ceilings, soaking bathtub, roomy shower, and one of the largest walk-in closets we have ever laid eyes on. The opposite side of the main living area is home to three additional bedrooms and two full bathrooms, plus a drop zone and laundry room that lead into the garage. On the 2nd floor there is a large Bonus Room with a sitting area and full bath. What more could you need in a home?!