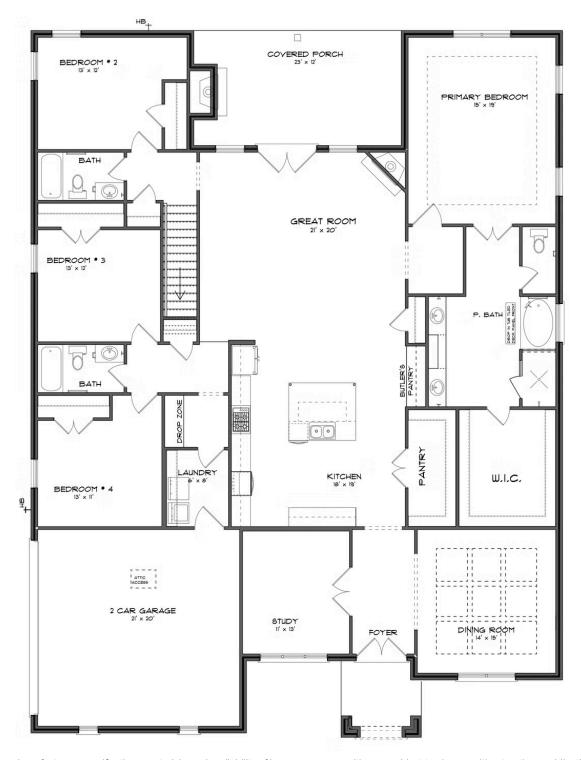

### **ABOUT THIS HOUSE**

This plan is sure to steal the show, just like a dogwood tree in full bloom. The long front porch is a perfect primer for all of the beauty housed in these four walls. The entryway is flanked with a study on one side and a formal dining on the other, and then you are lead directly into the large kitchen. An abundance of storage, both in cabinets and in the pantry, coupled with the large eat in island make this space a chef's dream. The kitchen flows seamlessly into the large great room with a corner fireplace and wall of windows looking out onto the covered porch on the rear of the home. Off to one side of the main living area you'll find the primary suite that leaves nothing to be desired: tray ceilings, soaking bathtub, roomy shower, and one of the largest walk-in closets we have ever laid eyes on. The opposite side of the main living area is home to three additional bedrooms and two full bathrooms, plus a drop zone and laundry room that lead into the garage. On the 2nd floor there is a large Bonus Room with a sitting area and full bath. What more could you need in a home?!

### FIRST FLOOR (G)

Prices, plans, dimensions, features, specifications, materials, and availability of homes or communities are subject to change without notice or obligation. Illustrations are artists depictions only and may differ from completed improvements. All prices subject to change without notice. Please contact your sales associate before writing an offer.