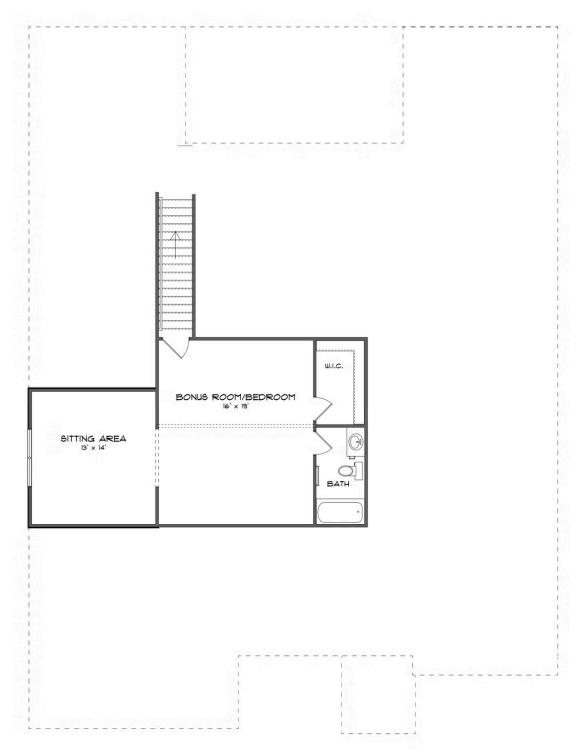

### **ABOUT THIS HOUSE**

This plan is sure to steal the show, just like a dogwood tree in full bloom. The long front porch is a perfect primer for all of the beauty housed in these four walls. The entryway is flanked with a study on one side and a formal dining on the other, and then you are lead directly into the large kitchen. An abundance of storage, both in cabinets and in the pantry, coupled with the large eat in island make this space a chef's dream. The kitchen flows seamlessly into the large great room with a corner fireplace and wall of windows looking out onto the covered porch on the rear of the home. Off to one side of the main living area you'll find the primary suite that leaves nothing to be desired: tray ceilings, soaking bathtub, roomy shower, and one of the largest walk-in closets we have ever laid eyes on. The opposite side of the main living area is home to three additional bedrooms and two full bathrooms, plus a drop zone and laundry room that lead into the garage. On the 2nd floor there is a large Bonus Room with a sitting area and full bath. What more could you need in a home?!

## SECOND FLOOR (G)

Prices, plans, dimensions, features, specifications, materials, and availability of homes or communities are subject to change without notice or obligation. Illustrations are artists depictions only and may differ from completed improvements. All prices subject to change without notice. Please contact your sales associate before writing an offer.