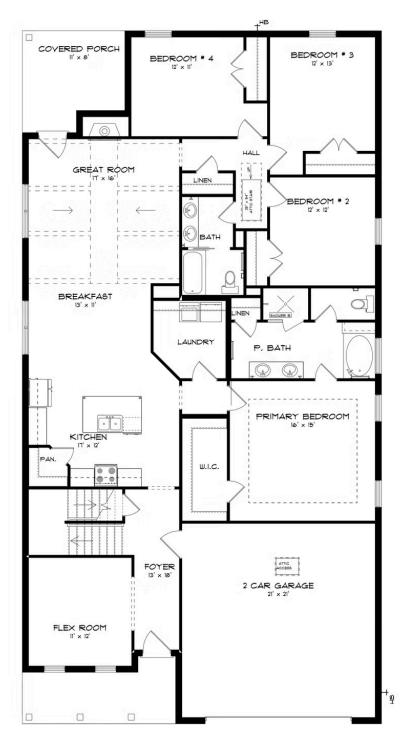

#### **ABOUT THIS HOUSE**

The Rosewood is a well-planned floor plan that is budding with four bedrooms, plus a bonus room, and three full bathrooms. The foyer opens into an expansive kitchen with a great island, granite countertops, and a pantry. The spacious kitchen flows into its own convenient breakfast area opening to a great room perfect for entertaining and comfortable living. Off the great room, bedrooms two, three, and four reside with spacious closets and a great hall connecting the bedrooms to the bath with a double vanity. Secluded at the corner of the home, the primary suite is a dream, with a huge walk in closet, spacious bedroom, and a bathroom with a soaking tub and large tiled shower. The first floor is complete with a covered porch and a two -car garage. Up the stairs, a bonus room with a walk-in closet and a full bath, is ready to serve a wide variety of purposes for your family. This plan is sure to suit the needs of your growing family.

### FIRST FLOOR (F)

Prices, plans, dimensions, features, specifications, materials, and availability of homes or communities are subject to change without notice or obligation. Illustrations are artists depictions only and may differ from completed improvements. All prices subject to change without notice. Please contact your sales associate before writing an offer.