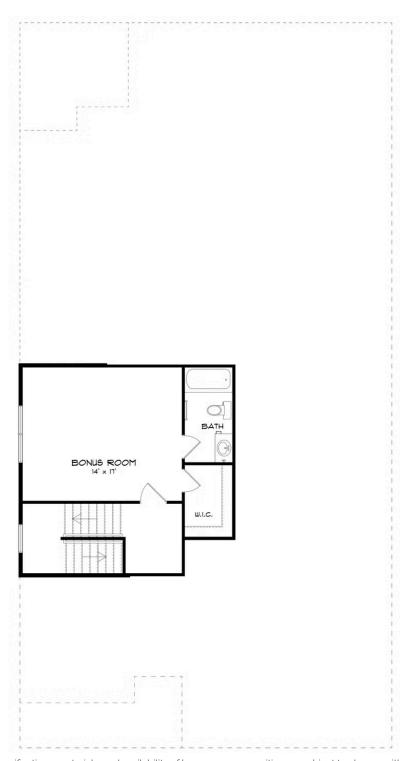

#### **ABOUT THIS HOUSE**

The Rosewood is a well-planned floor plan that is budding with four bedrooms, plus a bonus room, and three full bathrooms. The foyer opens into an expansive kitchen with a great island, granite countertops, and a pantry. The spacious kitchen flows into its own convenient breakfast area opening to a great room perfect for entertaining and comfortable living. Off the great room, bedrooms two, three, and four reside with spacious closets and a great hall connecting the bedrooms to the bath with a double vanity. Secluded at the corner of the home, the primary suite is a dream, with a huge walk in closet, spacious bedroom, and a bathroom with a soaking tub and large tiled shower. The first floor is complete with a covered porch and a two -car garage. Up the stairs, a bonus room with a walk-in closet and a full bath, is ready to serve a wide variety of purposes for your family. This plan is sure to suit the needs of your growing family.

## SECOND FLOOR (F)

Prices, plans, dimensions, features, specifications, materials, and availability of homes or communities are subject to change without notice or obligation. Illustrations are artists depictions only and may differ from completed improvements. All prices subject to change without notice. Please contact your sales associate before writing an offer.