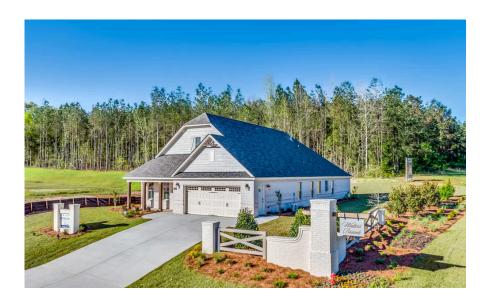

# 101 Ananias Street Troy, AL 36079 Walter's Branch

\$419,999

Plan: Rosewood

**SQ FT**: 2,751

Beds: 4

**Baths:** 3.0

Garage: 2

#### **ABOUT THIS HOUSE**

The Rosewood is a well-planned floor plan that is budding with four bedrooms, plus a bonus room, and three full bathrooms. The foyer opens into an expansive kitchen with a great island, granite countertops, and a pantry. The spacious kitchen flows into its own convenient breakfast area opening to a great room perfect for entertaining and comfortable living. Off the great room, bedrooms two, three, and four reside with spacious closets and a great hall connecting the bedrooms to the bath with a double vanity. Secluded at the corner of the home, the primary suite is a dream, with a huge walk in closet, spacious bedroom, and a bathroom with a soaking tub and large tiled shower. The first floor is complete with a covered porch and a two -car garage. Up the stairs, a bonus room with a walk-in closet and a full bath, is ready to serve a wide variety of purposes for your family. This plan is sure to suit the needs of your growing family.