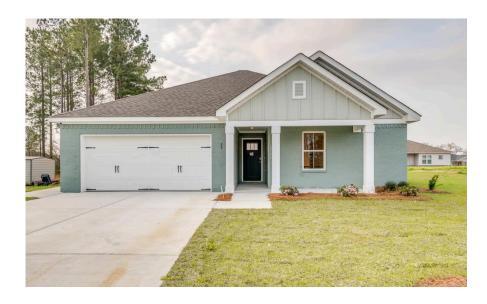

## 59 Daffodil Court Rehobeth, AL 36301

**Chase Ridge** 

\$296,999

**Plan:** Thrive Fairway

**SQ FT**: 1,743

**Beds**: 3

**Baths: 2.0** 

Garage: 2

## **ABOUT THIS HOUSE**

The "Fairway" floorplan makes a dramatic statement. The main hub of the home is its openness from the great room, dining, and kitchen area. This well thought out home is brimming with generous in kitchen, both baths & hallways. Primary bedroom is tucked away from the other bedrooms for ultimate privacy. Carefree kitchen aims to please with massive granite counter space. Step onto the covered patio, great for entertaining, or pull into the two car garage that complete the package this this amazing plan.

## **ELEVATION B**

Prices, plans, dimensions, features, specifications, materials, and availability of homes or communities are subject to change without notice or obligation. Illustrations are artists depictions only and may differ from completed improvements. All prices subject to change without notice. Please contact your sales associate before writing an offer.