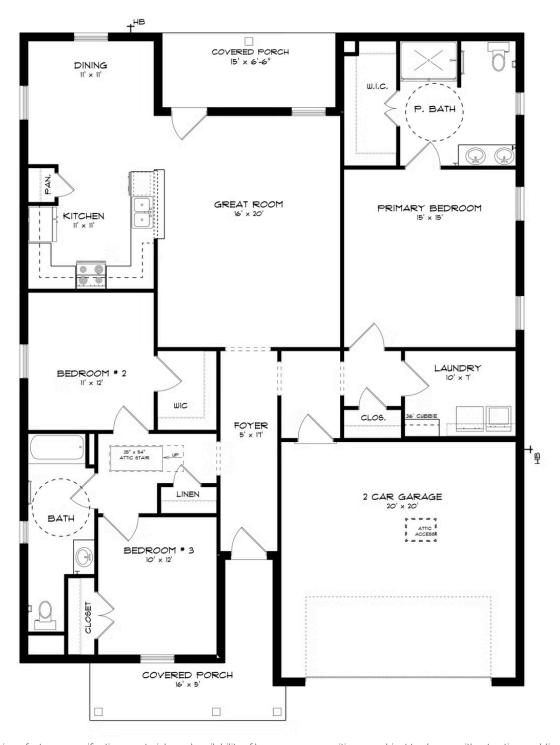

## 59 Daffodil Court Rehobeth, AL 36301

**Chase Ridge** 

\$296,999

**Plan:** Thrive Fairway

**SQ FT**: 1,743

**Beds**: 3

**Baths: 2.0** 

Garage: 2

## **ABOUT THIS HOUSE**

The "Fairway" floorplan makes a dramatic statement. The main hub of the home is its openness from the great room, dining, and kitchen area. This well thought out home is brimming with generous in kitchen, both baths & hallways. Primary bedroom is tucked away from the other bedrooms for ultimate privacy. Carefree kitchen aims to please with massive granite counter space. Step onto the covered patio, great for entertaining, or pull into the two car garage that complete the package this this amazing plan.