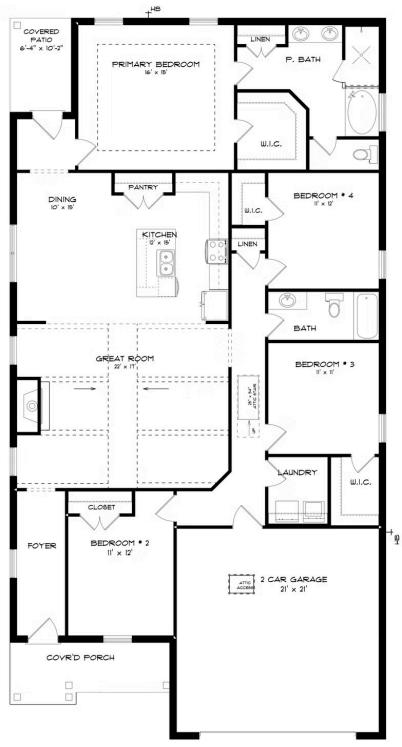

## **ABOUT THIS HOUSE**

The "Lenox" is a one story open floorplan with ample possibilities. This 4 bedroom 2 bath plan begins with a refined foyer entry way, which opens into a roomy living area with a vaulted ceiling. Next experience the open kitchen with large center island and adjoining dining room. The kitchen offers built in appliances, granite countertops and an expanded pantry. The primary quarters provide a large bedroom and walk in closet as well as a luxurious bathroom complete with a double granite vanity, garden/soaking tub, and tiled shower with glass door. This layout truly is a must see!