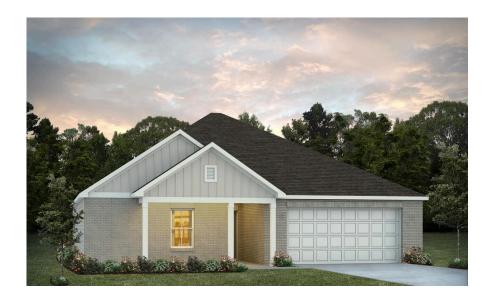

## 379 Lantana Court Rehobeth, AL 36301 Chase Ridge

\$282,699

**Plan:** Thrive Fairway

**SQ FT**: 1,743

**Beds**: 3

**Baths: 2.0** 

Garage: 2

## ABOUT THIS HOUSE

The "Fairway" floorplan makes a dramatic statement. The main hub of the home is its openness from the great room, dining, and kitchen area. This well thought out home is brimming with generous in kitchen, both baths & hallways. Primary bedroom is tucked away from the other bedrooms for ultimate privacy. Carefree kitchen aims to please with massive granite counter space. Step onto the covered patio, great for entertaining, or pull into the two car garage that complete the package this this amazing plan.

## **ELEVATION B**

Prices, plans, dimensions, features, specifications, materials, and availability of homes or communities are subject to change without notice or obligation. Illustrations are artists depictions only and may differ from completed improvements. All prices subject to change without notice. Please contact your sales associate before writing an offer.