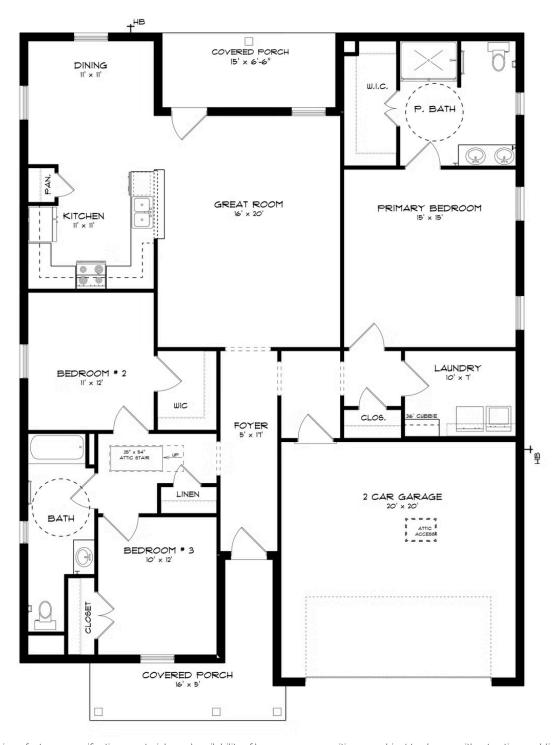

## 379 Lantana Court Rehobeth, AL 36301 Chase Ridge

\$282,699

**Plan:** Thrive Fairway

**SQ FT**: 1,743

**Beds**: 3

**Baths: 2.0** 

Garage: 2

## ABOUT THIS HOUSE

The "Fairway" floorplan makes a dramatic statement. The main hub of the home is its openness from the great room, dining, and kitchen area. This well thought out home is brimming with generous in kitchen, both baths & hallways. Primary bedroom is tucked away from the other bedrooms for ultimate privacy. Carefree kitchen aims to please with massive granite counter space. Step onto the covered patio, great for entertaining, or pull into the two car garage that complete the package this this amazing plan.