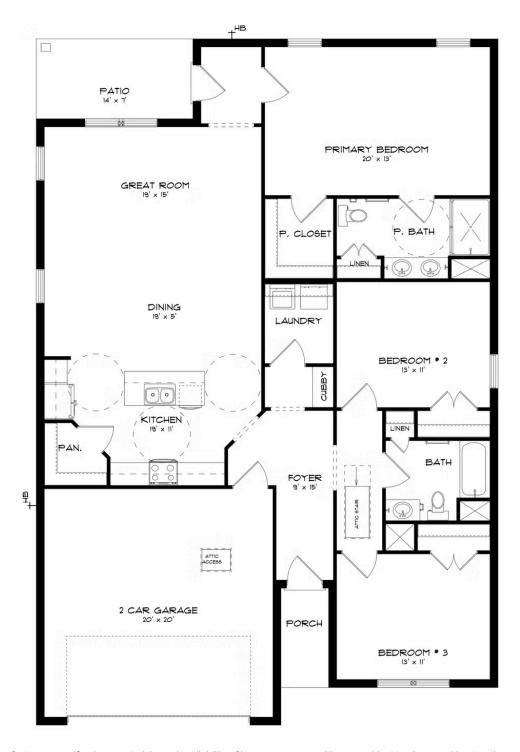

## **ABOUT THIS HOUSE**

The "Monterrey" floorplan includes 3 bedrooms and 2 bathrooms. The 2-car garage opens directly into the large foyer. The "Monterrey" boasts an open concept in the dining room, great room and kitchen. Just off the great room, the primary suite creates a serene oasis complete with a walk-in closet and bathroom. With 2 other bedrooms and bathroom, this plan offers ample space for all your needs.