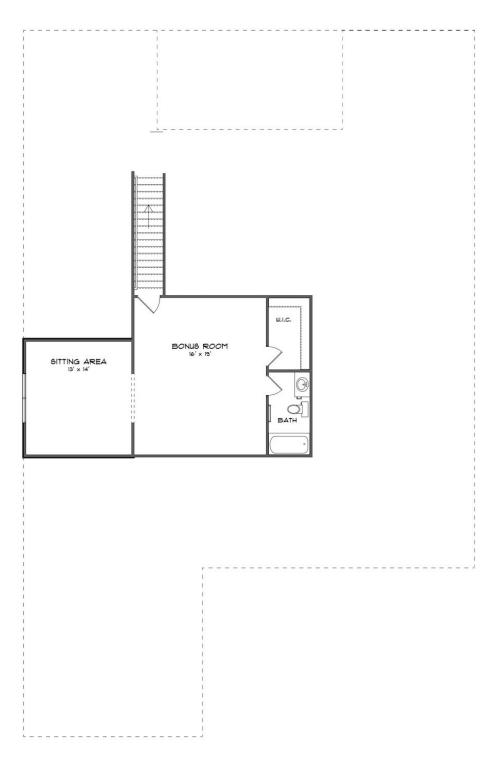

#### ABOUT THIS HOUSE

This plan is sure to steal the show, just like a dogwood tree in full bloom. The long front porch is a perfect primer for all of the beauty housed in these four walls. The entryway is flanked with a study on one side and a formal dining on the other, and then you are lead directly into the large kitchen. An abundance of storage, both in cabinets and in the pantry, coupled with the large eat in island make this space a chef's dream. The kitchen flows seamlessly into the large great room with a corner fireplace and wall of windows looking out onto the covered porch on the rear of the home. Off to one side of the main living area you'll find the primary suite that leaves nothing to be desired: tray ceilings, soaking bathtub, roomy shower, and one of the largest walk-in closets we have ever laid eyes on. The opposite side of the main living area is home to three additional bedrooms and two full bathrooms, plus a drop zone and laundry room that lead into the garage. On the 2nd floor there is a large Bonus Room with a sitting area and full bath. What more could you need in a home?!

# SECOND FLOOR (J-3 CAR)

Prices, plans, dimensions, features, specifications, materials, and availability of homes or communities are subject to change without notice or obligation. Illustrations are artists depictions only and may differ from completed improvements. All prices subject to change without notice. Please contact your sales associate before writing an offer.