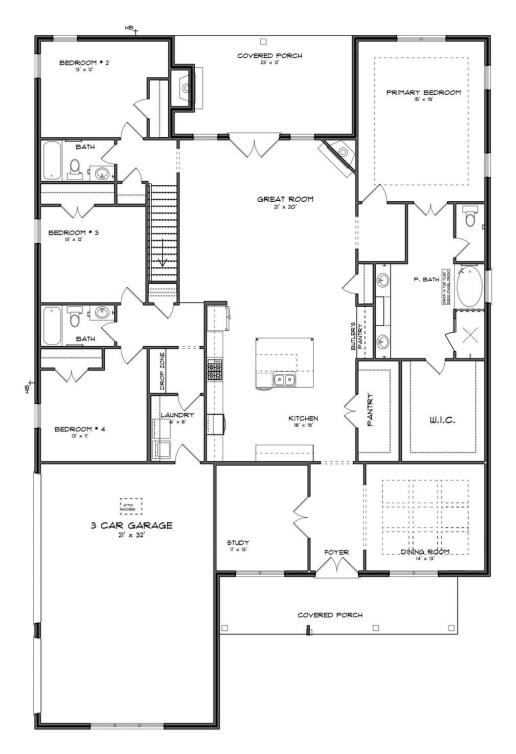

#### ABOUT THIS HOUSE

This plan is sure to steal the show, just like a dogwood tree in full bloom. The long front porch is a perfect primer for all of the beauty housed in these four walls. The entryway is flanked with a study on one side and a formal dining on the other, and then you are lead directly into the large kitchen. An abundance of storage, both in cabinets and in the pantry, coupled with the large eat in island make this space a chef's dream. The kitchen flows seamlessly into the large great room with a corner fireplace and wall of windows looking out onto the covered porch on the rear of the home. Off to one side of the main living area you'll find the primary suite that leaves nothing to be desired: tray ceilings, soaking bathtub, roomy shower, and one of the largest walk-in closets we have ever laid eyes on. The opposite side of the main living area is home to three additional bedrooms and two full bathrooms, plus a drop zone and laundry room that lead into the garage. On the 2nd floor there is a large Bonus Room with a sitting area and full bath. What more could you need in a home?!

# FIRST FLOOR (J-3 CAR)

Prices, plans, dimensions, features, specifications, materials, and availability of homes or communities are subject to change without notice or obligation. Illustrations are artists depictions only and may differ from completed improvements. All prices subject to change without notice. Please contact your sales associate before writing an offer.