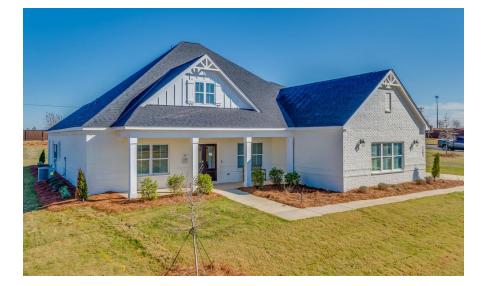

### 1502 Tullahoma Drive Prattville, AL 36066 Glennbrooke

\$585,000

Plan: Dogwood II SQ FT: 3,705 Beds: 4 Baths: 4.0 Garage: 2

#### ABOUT THIS HOUSE

This plan is sure to steal the show, just like a dogwood tree in full bloom. The long front porch is a perfect primer for all of the beauty housed in these four walls. The entryway is flanked with a study on one side and a formal dining on the other, and then you are lead directly into the large kitchen. An abundance of storage, both in cabinets and in the pantry, coupled with the large eat in island make this space a chef's dream. The kitchen flows seamlessly into the large great room with a corner fireplace and wall of windows looking out onto the covered porch on the rear of the home. Off to one side of the main living area you'll find the primary suite that leaves nothing to be desired: tray ceilings, soaking bathtub, roomy shower, and one of the largest walk-in closets we have ever laid eyes on. The opposite side of the main living area is home to three additional bedrooms and two full bathrooms, plus a drop zone and laundry room that lead into the garage. On the 2nd floor there is a large Bonus Room with a sitting area and full bath. What more could you need in a home?!