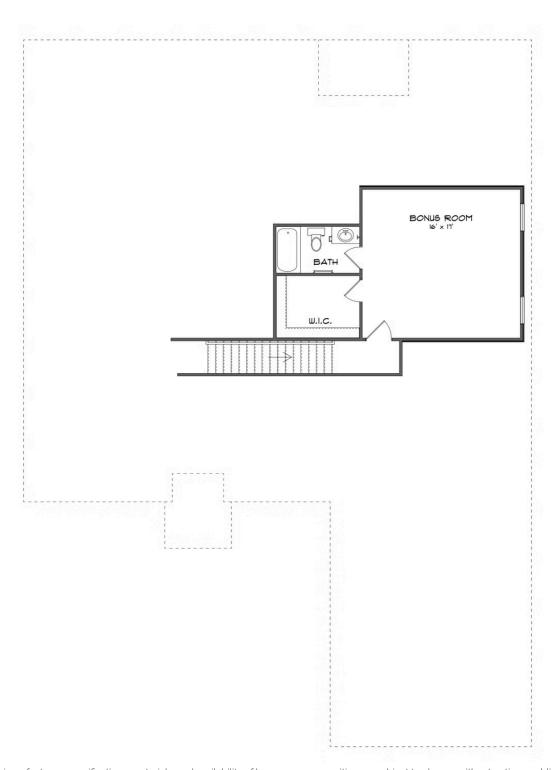

### **ABOUT THIS HOUSE**

The "Alexandria II" is sure to provide a delightful living experience with its one story design and easy access and flow from room to room. This Ranch-style home with 2nd floor bonus room is sure to please! The appealing entry foyer is sophisticated yet open and joins the formal dining room and offers an additional room useful as a study or living room. The open vaulted family room and kitchen with large center granite island is made for entertaining. The unique primary suite offers a large bedroom area, functional primary bath with split granite vanities, garden/soaking tub and tiled shower with glass door and his and hers walk in closets. The additional 3 bedrooms provide plenty of closet space and two additional bathrooms as well as an upstairs bonus room with full bath & closet. This highly desirable plan is perfect for multiple lifestyles.

# SECOND FLOOR (J)

Prices, plans, dimensions, features, specifications, materials, and availability of homes or communities are subject to change without notice or obligation. Illustrations are artists depictions only and may differ from completed improvements. All prices subject to change without notice. Please contact your sales associate before writing an offer.