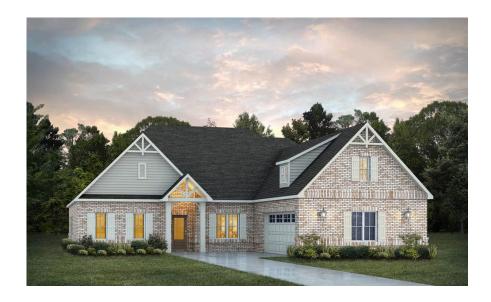

# 1460 Tullahoma Drive Prattville, AL 36066 Glennbrooke

\$472,269

Plan: Alexandria II

**SQ FT:** 3,160

Beds: 4

**Baths: 4.0** 

Garage: 2

### **ABOUT THIS HOUSE**

The "Alexandria II" is sure to provide a delightful living experience with its one story design and easy access and flow from room to room. This Ranch-style home with 2nd floor bonus room is sure to please! The appealing entry foyer is sophisticated yet open and joins the formal dining room and offers an additional room useful as a study or living room. The open vaulted family room and kitchen with large center granite island is made for entertaining. The unique primary suite offers a large bedroom area, functional primary bath with split granite vanities, garden/soaking tub and tiled shower with glass door and his and hers walk in closets. The additional 3 bedrooms provide plenty of closet space and two additional bathrooms as well as an upstairs bonus room with full bath & closet. This highly desirable plan is perfect for multiple lifestyles.