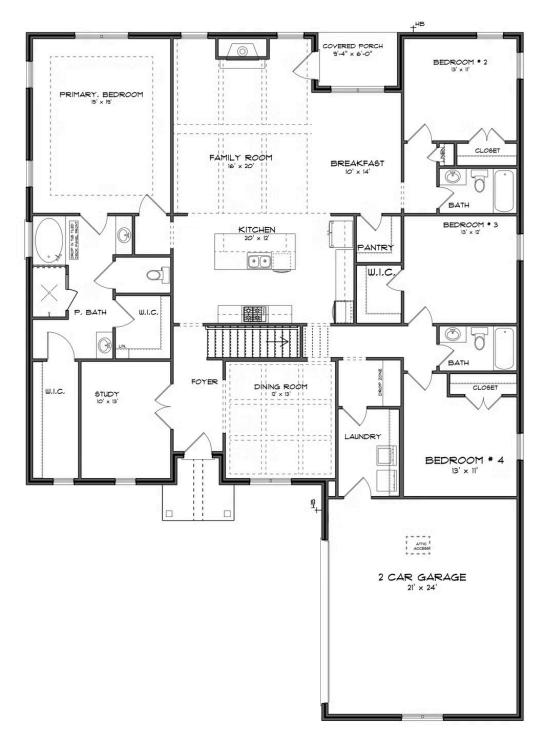

### **ABOUT THIS HOUSE**

The "Alexandria II" is sure to provide a delightful living experience with its one story design and easy access and flow from room to room. This Ranch-style home with 2nd floor bonus room is sure to please! The appealing entry foyer is sophisticated yet open and joins the formal dining room and offers an additional room useful as a study or living room. The open vaulted family room and kitchen with large center granite island is made for entertaining. The unique primary suite offers a large bedroom area, functional primary bath with split granite vanities, garden/soaking tub and tiled shower with glass door and his and hers walk in closets. The additional 3 bedrooms provide plenty of closet space and two additional bathrooms as well as an upstairs bonus room with full bath & closet. This highly desirable plan is perfect for multiple lifestyles.

### FIRST FLOOR (J)

Prices, plans, dimensions, features, specifications, materials, and availability of homes or communities are subject to change without notice or obligation. Illustrations are artists depictions only and may differ from completed improvements. All prices subject to change without notice. Please contact your sales associate before writing an offer.