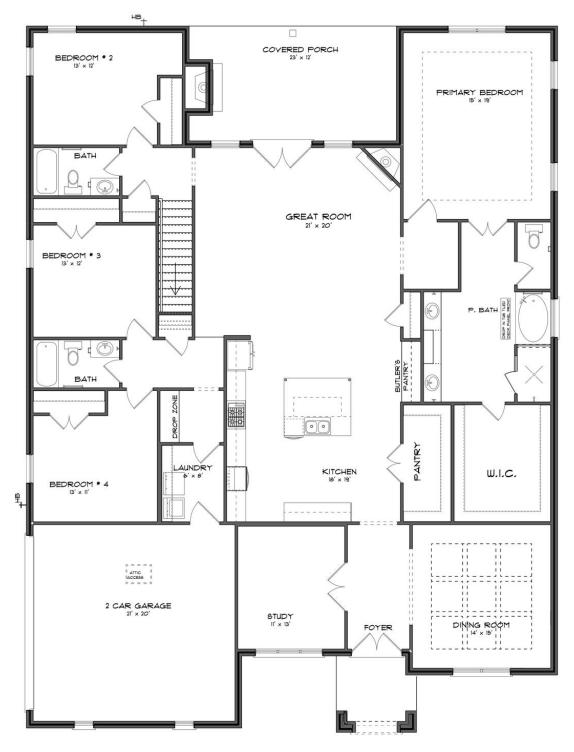

### **ABOUT THIS HOUSE**

This plan is sure to steal the show, just like a dogwood tree in full bloom. The long front porch is a perfect primer for all of the beauty housed in these four walls. The entryway is flanked with a study on one side and a formal dining on the other, and then you are lead directly into the large kitchen. An abundance of storage, both in cabinets and in the pantry, coupled with the large eat in island make this space a chef's dream. The kitchen flows seamlessly into the large great room with a corner fireplace and wall of windows looking out onto the covered porch on the rear of the home. Off to one side of the main living area you'll find the primary suite that leaves nothing to be desired: tray ceilings, soaking bathtub, roomy shower, and one of the largest walk-in closets we have ever laid eyes on. The opposite side of the main living area is home to three additional bedrooms and two full bathrooms, plus a drop zone and laundry room that lead into the garage. On the 2nd floor there is a large Bonus Room with a sitting area and full bath. What more could you need in a home?!

## FIRST FLOOR (G)

Prices, plans, dimensions, features, specifications, materials, and availability of homes or communities are subject to change without notice or obligation. Illustrations are artists depictions only and may differ from completed improvements. All prices subject to change without notice. Please contact your sales associate before writing an offer.