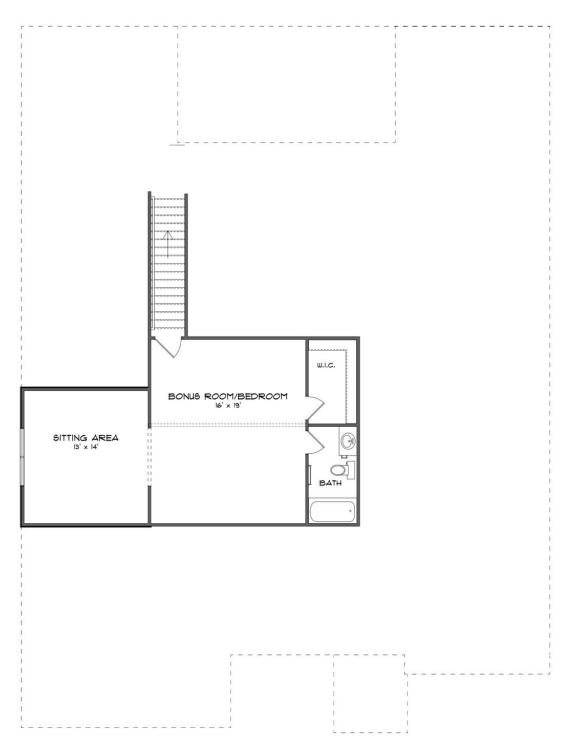

### **ABOUT THIS HOUSE**

This plan is sure to steal the show, just like a dogwood tree in full bloom. The long front porch is a perfect primer for all of the beauty housed in these four walls. The entryway is flanked with a study on one side and a formal dining on the other, and then you are lead directly into the large kitchen. An abundance of storage, both in cabinets and in the pantry, coupled with the large eat in island make this space a chef's dream. The kitchen flows seamlessly into the large great room with a corner fireplace and wall of windows looking out onto the covered porch on the rear of the home. Off to one side of the main living area you'll find the primary suite that leaves nothing to be desired: tray ceilings, soaking bathtub, roomy shower, and one of the largest walk-in closets we have ever laid eyes on. The opposite side of the main living area is home to three additional bedrooms and two full bathrooms, plus a drop zone and laundry room that lead into the garage. On the 2nd floor there is a large Bonus Room with a sitting area and full bath. What more could you need in a home?!

## SECOND FLOOR (G)

Prices, plans, dimensions, features, specifications, materials, and availability of homes or communities are subject to change without notice or obligation. Illustrations are artists depictions only and may differ from completed improvements. All prices subject to change without notice. Please contact your sales associate before writing an offer.