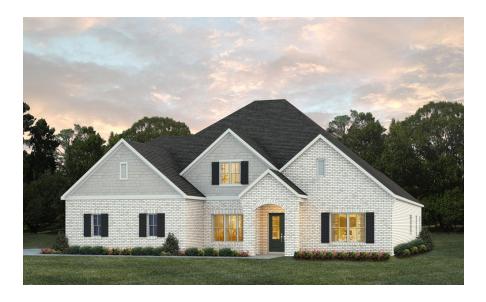

# 1422 Charleston Drive Prattville, AL 36066

#### Glennbrooke

Plan: Dogwood II

**SQ FT**: 3,705

Beds: 4 Baths: 4.0

Garage: 2

### **ABOUT THIS HOUSE**

This plan is sure to steal the show, just like a dogwood tree in full bloom. The long front porch is a perfect primer for all of the beauty housed in these four walls. The entryway is flanked with a study on one side and a formal dining on the other, and then you are lead directly into the large kitchen. An abundance of storage, both in cabinets and in the pantry, coupled with the large eat in island make this space a chef's dream. The kitchen flows seamlessly into the large great room with a corner fireplace and wall of windows looking out onto the covered porch on the rear of the home. Off to one side of the main living area you'll find the primary suite that leaves nothing to be desired: tray ceilings, soaking bathtub, roomy shower, and one of the largest walk-in closets we have ever laid eyes on. The opposite side of the main living area is home to three additional bedrooms and two full bathrooms, plus a drop zone and laundry room that lead into the garage. On the 2nd floor there is a large Bonus Room with a sitting area and full bath. What more could you need in a home?!