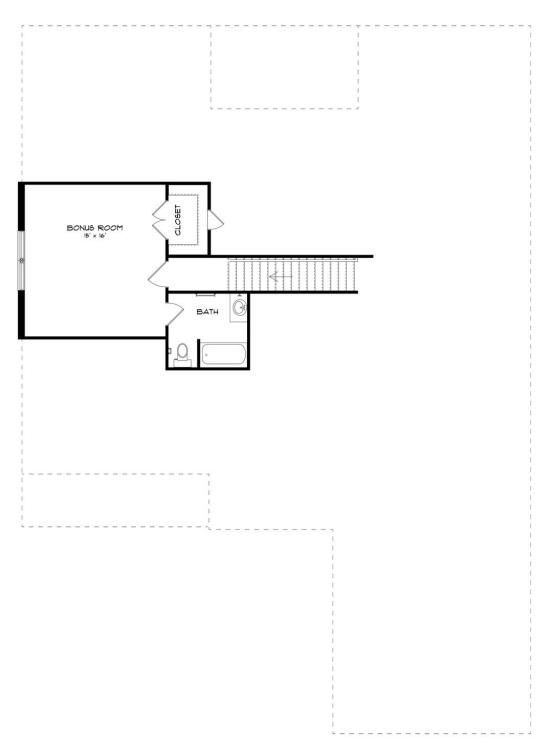

# SECOND FLOOR (H)

Prices, plans, dimensions, features, specifications, materials, and availability of homes or communities are subject to change without notice or obligation. Illustrations are artists depictions only and may differ from completed improvements. All prices subject to change without notice. Please contact your sales associate before writing an offer.

### **ABOUT THIS HOUSE**

Experience the captivating allure of the Bellemeade II, boasting 4 bedrooms and 4.5 bathrooms. Step into an inviting study from the covered porch. Entertain seamlessly in the expansive kitchen and great room with vaulted ceilings and a cozy fireplace. The kitchen dazzles with a grand island and large pantry, perfect for hosting gatherings. The primary suite indulges with double granite vanities, a garden tub, separate shower, and ample closet space. The first floor offers 3 additional bedrooms and 2 baths, ideal for guests. Upstairs, a spacious bonus room and full bath await, promising endless entertainment possibilities.