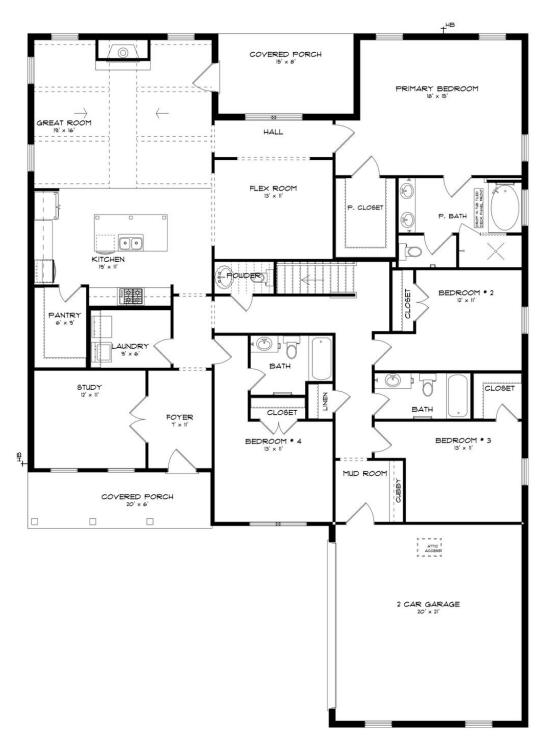

### FIRST FLOOR (H)

Prices, plans, dimensions, features, specifications, materials, and availability of homes or communities are subject to change without notice or obligation. Illustrations are artists depictions only and may differ from completed improvements. All prices subject to change without notice. Please contact your sales associate before writing an offer.

### **ABOUT THIS HOUSE**

Experience the captivating allure of the Bellemeade II, boasting 4 bedrooms and 4.5 bathrooms. Step into an inviting study from the covered porch. Entertain seamlessly in the expansive kitchen and great room with vaulted ceilings and a cozy fireplace. The kitchen dazzles with a grand island and large pantry, perfect for hosting gatherings. The primary suite indulges with double granite vanities, a garden tub, separate shower, and ample closet space. The first floor offers 3 additional bedrooms and 2 baths, ideal for guests. Upstairs, a spacious bonus room and full bath await, promising endless entertainment possibilities.