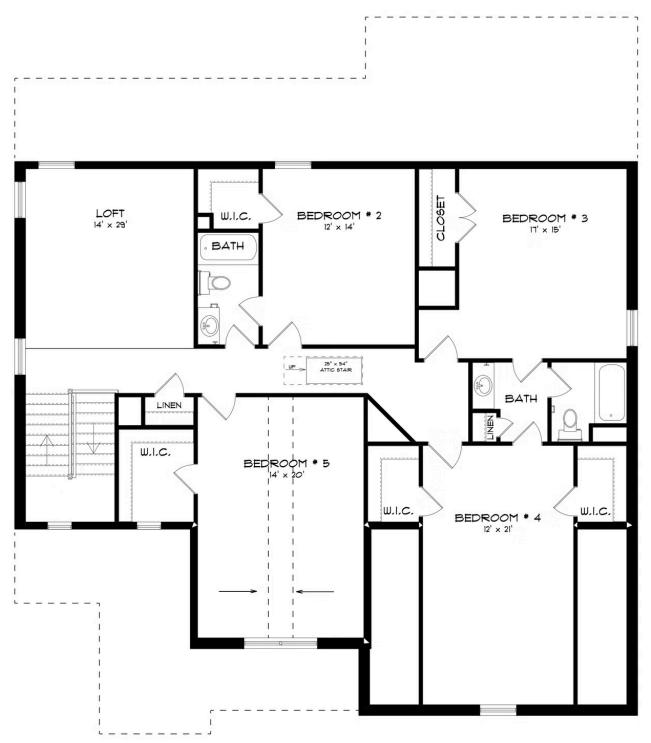

## SECOND FLOOR (F)

#### **ABOUT THIS HOUSE**

Methodical design, the "Walden" plan is unique in every way and offers different concepts than most other plans. Entertain in style where the elbow room is endless with an open feeling and limitless ranges. Dreamy primary suite makes arranging furniture a snap with massive wall space and soaring ceilings. The primary closet is larger than any bedroom in other plans and will take care of storing all necessities. Splendid kitchen is almost mesmerizing at first glance with its state of the art layout featuring custom angled granite island and stylish plumbing and lighting packages. Position the high capacity washer/dryer, as well as all cleaning gadgets in the oversized laundry room that allows a growing family another option for easy living. Loft area off the open hallway on the second floor fulfills the needs of a large family while allowing a place for the kids to hang out or provides a media/craft/home schooling room. Four spaciously appealing bedrooms also situated on this floor complete the unbelievable design that is aimed at accommodating all needs in a family dwelling.