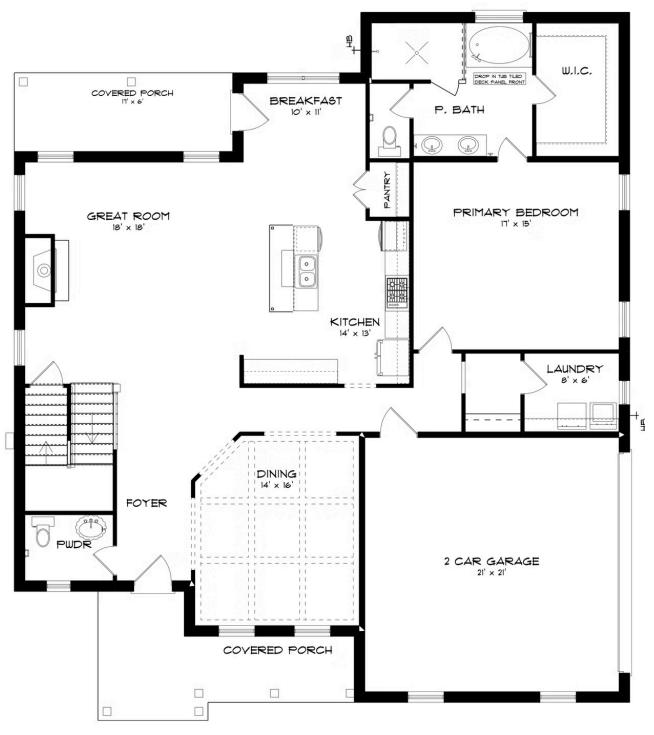

### FIRST FLOOR (F)

#### **ABOUT THIS HOUSE**

Methodical design, the "Walden" plan is unique in every way and offers different concepts than most other plans. Entertain in style where the elbow room is endless with an open feeling and limitless ranges. Dreamy primary suite makes arranging furniture a snap with massive wall space and soaring ceilings. The primary closet is larger than any bedroom in other plans and will take care of storing all necessities. Splendid kitchen is almost mesmerizing at first glance with its state of the art layout featuring custom angled granite island and stylish plumbing and lighting packages. Position the high capacity washer/dryer, as well as all cleaning gadgets in the oversized laundry room that allows a growing family another option for easy living. Loft area off the open hallway on the second floor fulfills the needs of a large family while allowing a place for the kids to hang out or provides a media/craft/home schooling room. Four spaciously appealing bedrooms also situated on this floor complete the unbelievable design that is aimed at accommodating all needs in a family dwelling.