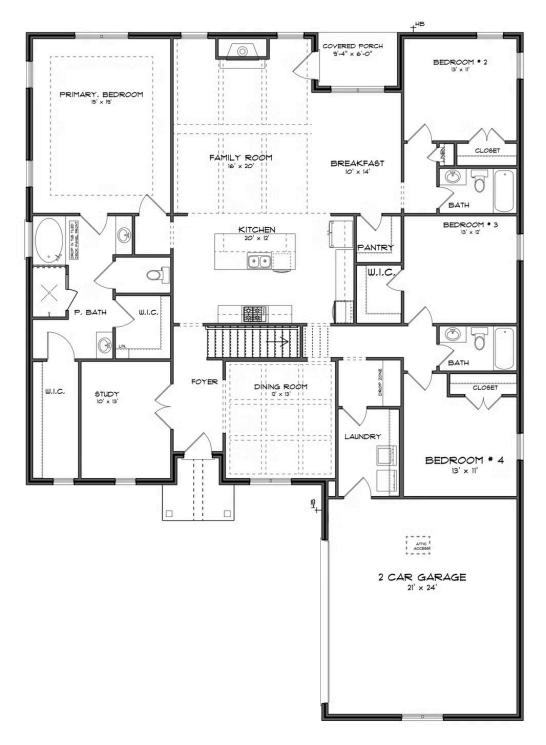

### FIRST FLOOR (J)

Prices, plans, dimensions, features, specifications, materials, and availability of homes or communities are subject to change without notice or obligation. Illustrations are artists depictions only and may differ from completed improvements. All prices subject to change without notice. Please contact your sales associate before writing an offer.

### **ABOUT THIS HOUSE**

The "Alexandria II" is sure to provide a delightful living experience with its one story design and easy access and flow from room to room. This Ranch-style home with 2nd floor bonus room is sure to please! The appealing entry foyer is sophisticated yet open and joins the formal dining room and offers an additional room useful as a study or living room. The open vaulted family room and kitchen with large center granite island is made for entertaining. The unique primary suite offers a large bedroom area, functional primary bath with split granite vanities, garden/soaking tub and tiled shower with glass door and his and hers walk in closets. The additional 3 bedrooms provide plenty of closet space and two additional bathrooms as well as an upstairs bonus room with full bath & closet. This highly desirable plan is perfect for multiple lifestyles.