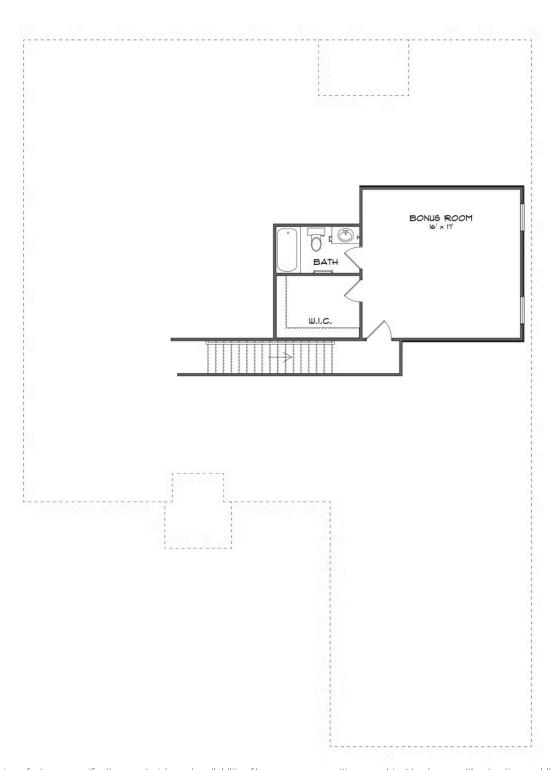

# SECOND FLOOR (J)

Prices, plans, dimensions, features, specifications, materials, and availability of homes or communities are subject to change without notice or obligation. Illustrations are artists depictions only and may differ from completed improvements. All prices subject to change without notice. Please contact your sales associate before writing an offer.

### **ABOUT THIS HOUSE**

The "Alexandria II" is sure to provide a delightful living experience with its one story design and easy access and flow from room to room. This Ranch-style home with 2nd floor bonus room is sure to please! The appealing entry foyer is sophisticated yet open and joins the formal dining room and offers an additional room useful as a study or living room. The open vaulted family room and kitchen with large center granite island is made for entertaining. The unique primary suite offers a large bedroom area, functional primary bath with split granite vanities, garden/soaking tub and tiled shower with glass door and his and hers walk in closets. The additional 3 bedrooms provide plenty of closet space and two additional bathrooms as well as an upstairs bonus room with full bath & closet. This highly desirable plan is perfect for multiple lifestyles.