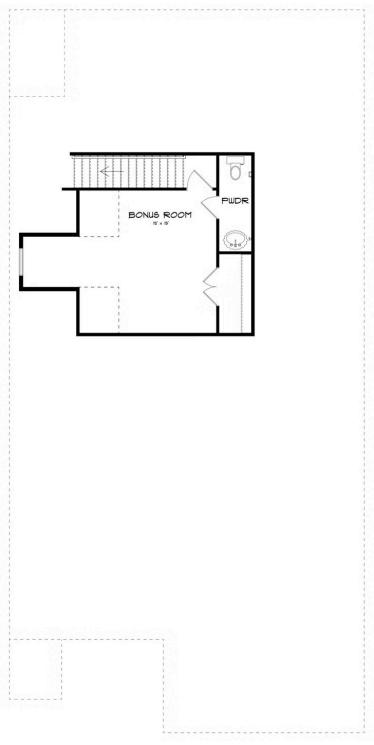

## SECOND FLOOR (F)

Prices, plans, dimensions, features, specifications, materials, and availability of homes or communities are subject to change without notice or obligation. Illustrations are artists depictions only and may differ from completed improvements. All prices subject to change without notice. Please contact your sales associate before writing an offer.

### ABOUT THIS HOUSE

The "Overton" is a 1½ story open floorplan with ample possibilities. This four bedroom, two and a half bath plan with bonus room begins with a refined foyer entry way that opens into a roomy living area with a vaulted ceiling. Next experience the open kitchen with large center island and adjoining dining room. The kitchen offers built in appliances, granite countertops and an expanded pantry. The primary quarters provide a large bedroom and walk in closet as well as a luxurious bathroom complete with a double granite vanity, garden/soaking tub, and tiled shower with glass door. The bonus room located upstairs includes a half bath and has plenty of possibilities as an entertainment area or extra bedroom. This layout truly is a must see!