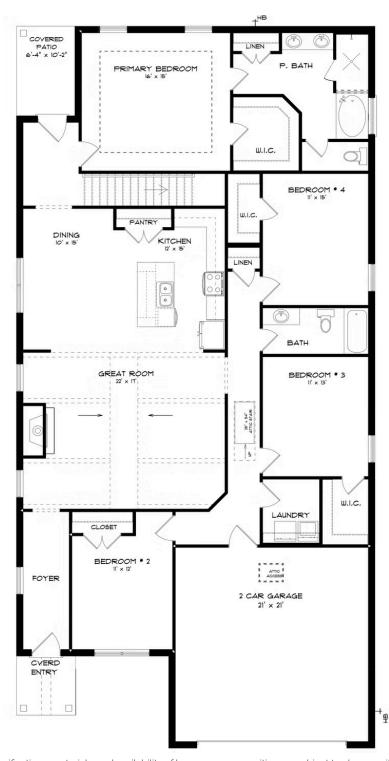

### FIRST FLOOR (F)

Prices, plans, dimensions, features, specifications, materials, and availability of homes or communities are subject to change without notice or obligation. Illustrations are artists depictions only and may differ from completed improvements. All prices subject to change without notice. Please contact your sales associate before writing an offer.

### ABOUT THIS HOUSE

The "Overton" is a 1½ story open floorplan with ample possibilities. This four bedroom, two and a half bath plan with bonus room begins with a refined foyer entry way that opens into a roomy living area with a vaulted ceiling. Next experience the open kitchen with large center island and adjoining dining room. The kitchen offers built in appliances, granite countertops and an expanded pantry. The primary quarters provide a large bedroom and walk in closet as well as a luxurious bathroom complete with a double granite vanity, garden/soaking tub, and tiled shower with glass door. The bonus room located upstairs includes a half bath and has plenty of possibilities as an entertainment area or extra bedroom. This layout truly is a must see!