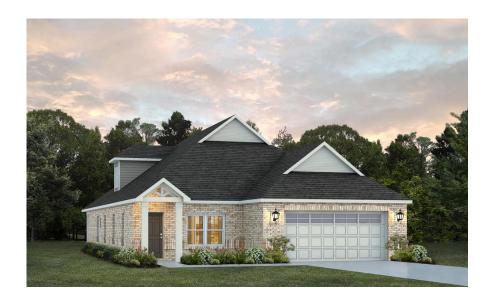

# 379 Winter Way Pike Road, AL 36064 Abbington

\$395,979

Plan: Overton SQ FT: 2.682

Beds: 4 Baths: 2.5 Garage: 2

### ABOUT THIS HOUSE

The "Overton" is a 1½ story open floorplan with ample possibilities. This four bedroom, two and a half bath plan with bonus room begins with a refined foyer entry way that opens into a roomy living area with a vaulted ceiling. Next experience the open kitchen with large center island and adjoining dining room. The kitchen offers built in appliances, granite countertops and an expanded pantry. The primary quarters provide a large bedroom and walk in closet as well as a luxurious bathroom complete with a double granite vanity, garden/soaking tub, and tiled shower with glass door. The bonus room located upstairs includes a half bath and has plenty of possibilities as an entertainment area or extra bedroom. This layout truly is a must see!