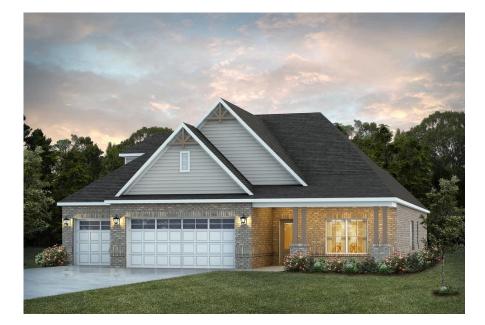

# 7515 Shelby Maples Drive SE

Owens Cross Roads, AL 35763 Nature's Walk On The Flint

\$550,574

Plan: St James II SQ FT: 3,135 Beds: 4 Baths: 4.0 Garage: 3

#### **ABOUT THIS HOUSE**

Introducing the St. James II floorplan - a heavenly abode designed for modern living. Step into the grand foyer leading to a stunning kitchen with granite countertops and an island, seamlessly connecting to the dining area. The expansive great room features hardwood floors, a cozy fireplace, and vaulted ceilings, perfect for gatherings. Retreat to the spacious covered back patio for relaxation. With a 3-car garage providing ample storage, this 4-bed, 4-bath plan offers versatility and charm, ideal for multi-generational living. Discover the epitome of comfort and luxury in the St. James II.