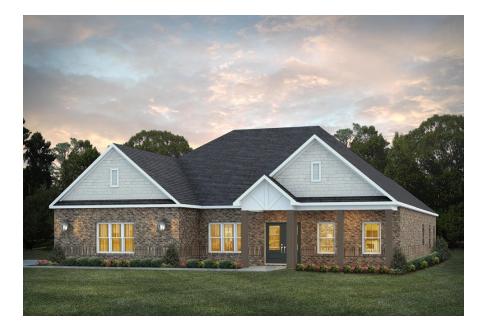

# Owens Cross Roads, AL 35763

Nature's Walk On The Flint

\$548,284

Plan: Dogwood

**SQ FT:** 3,088

Beds: 4

**Baths: 3.0** 

Garage: 2

#### **ABOUT THIS HOUSE**

This plan is sure to steal the show, just like a dogwood tree in full bloom. The long front porch is a perfect primer for all of the beauty housed in these four walls. The entryway is flanked with a study on one side and a formal dining on the other, and then you are lead directly into the large kitchen. An abundance of storage, both in cabinets and in the pantry, coupled with the large eat in island make this space a chef's dream. The kitchen flows seamlessly into the large great room with a corner fireplace and wall of windows looking out onto the covered porch on the rear of the home. Off to one side of the main living area you'll find the primary suite that leaves nothing to be desired: tray ceilings, soaking bathtub, roomy shower, and one of the largest walk-in closets we have ever laid eyes on. The opposite side of the main living area is home to three additional bedrooms and two full bathrooms, plus a drop zone and laundry room that lead into the garage. What more could you need in a home?!