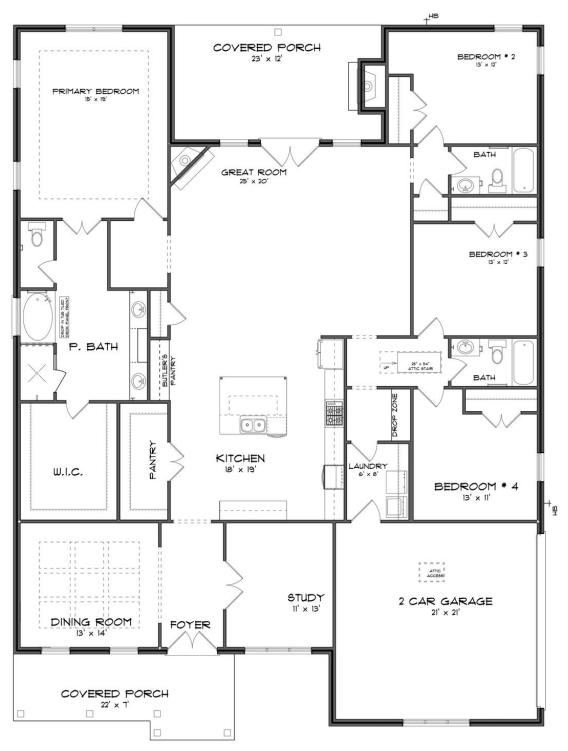

#### **ABOUT THIS HOUSE**

This plan is sure to steal the show, just like a dogwood tree in full bloom. The long front porch is a perfect primer for all of the beauty housed in these four walls. The entryway is flanked with a study on one side and a formal dining on the other, and then you are lead directly into the large kitchen. An abundance of storage, both in cabinets and in the pantry, coupled with the large eat in island make this space a chef's dream. The kitchen flows seamlessly into the large great room with a corner fireplace and wall of windows looking out onto the covered porch on the rear of the home. Off to one side of the main living area you'll find the primary suite that leaves nothing to be desired: tray ceilings, soaking bathtub, roomy shower, and one of the largest walk-in closets we have ever laid eyes on. The opposite side of the main living area is home to three additional bedrooms and two full bathrooms, plus a drop zone and laundry room that lead into the garage. What more could you need in a home?!

### FIRST FLOOR (H)

Prices, plans, dimensions, features, specifications, materials, and availability of homes or communities are subject to change without notice or obligation. Illustrations are artists depictions only and may differ from completed improvements. All prices subject to change without notice. Please contact your sales associate before writing an offer.