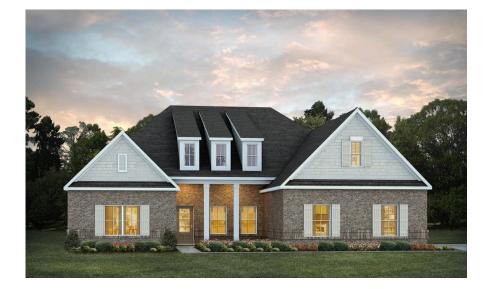

# 7507 Shelby Maples Drive SE

### Owens Cross Roads, AL 35763

Nature's Walk On The Flint

Plan: Lakewood SQ FT: 2,657 Beds: 4 Baths: 3.5 Garage: 3

## ELEVATION J (3-CAR)

Prices, plans, dimensions, features, specifications, materials, and availability of homes or communities are subject to change without notice or obligation. Illustrations are artists depictions only and may differ from completed improvements. All prices subject to change without notice. Please contact your sales associate before writing an offer.