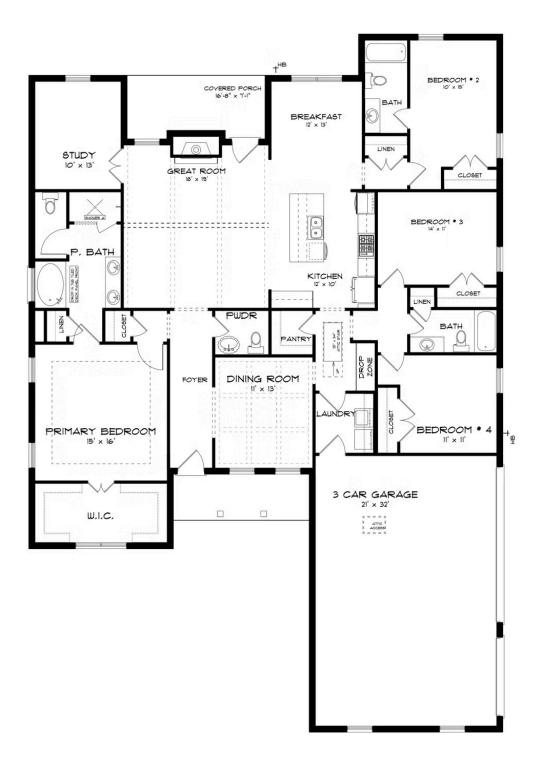

#### **ABOUT THIS HOUSE**

An amazing one-story floor plan starting with the striking foyer and dining room with coffered ceiling, the "Lakewood" is a beautiful 4-bedroom design with an open kitchen and vaulted great room. From the granite countertops to the built in appliances this kitchen provides ample space and amenities to suit your family's needs. Just off of the foyer you will find the large primary bedroom and massive walk in closet. The primary bath is attractively equipped with double granite vanities, garden/soaking tub and walk in tiled shower with glass door. This layout includes three additional family style bedrooms, a powder room, a large breakfast area and a bonus room ideal for a study or home office.