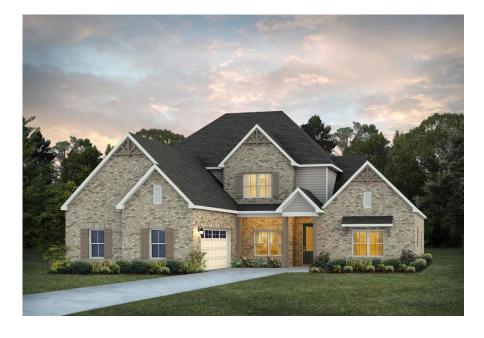

## **7503 Shelby Maples Drive SE**

# Owens Cross Roads, AL 35763

**Nature's Walk On The Flint** 

\$596,909

Plan: Mayfair SQ FT: 3,670

Beds: 5 Baths: 4.5 Garage: 3

#### **ABOUT THIS HOUSE**

Discover the charm of the "Mayfair" plan—a home thoughtfully crafted for comfortable living in every way. From the inviting grand entrance with a 2-story foyer to the practical open floorplan, this home seamlessly combines grandeur with functionality. Entertain effortlessly with a stylish dining room, a granite-topped butler's pantry, and a spacious kitchen serving island. Bedroom needs are met with a primary suite and a guest suite on the main level. Enjoy a primary suite that's both spacious and cozy, ensuring privacy and meeting various lifestyle demands. Upstairs, find three generously sized bedrooms, a flexible loft area, and practical use of space. In every aspect, this plan promises a fabulous living experience that won't disappoint. Get ready to feel right at home with the "Mayfair" plan!