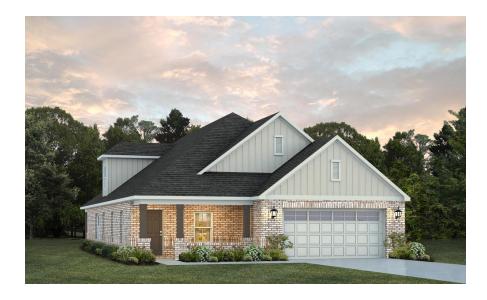

# 955 Sandbed Road Newton, AL 36350

**Cottage Grove** 

\$378,844

Plan: Overton SQ FT: 2.682

Beds: 4

**Baths**: 2.5

Garage: 2

### **ABOUT THIS HOUSE**

The "Overton" is a 1½ story open floorplan with ample possibilities. This four bedroom, two and a half bath plan with bonus room begins with a refined foyer entry way that opens into a roomy living area with a vaulted ceiling. Next experience the open kitchen with large center island and adjoining dining room. The kitchen offers built in appliances, granite countertops and an expanded pantry. The primary quarters provide a large bedroom and walk in closet as well as a luxurious bathroom complete with a double granite vanity, garden/soaking tub, and tiled shower with glass door. The bonus room located upstairs includes a half bath and has plenty of possibilities as an entertainment area or extra bedroom. This layout truly is a must see!