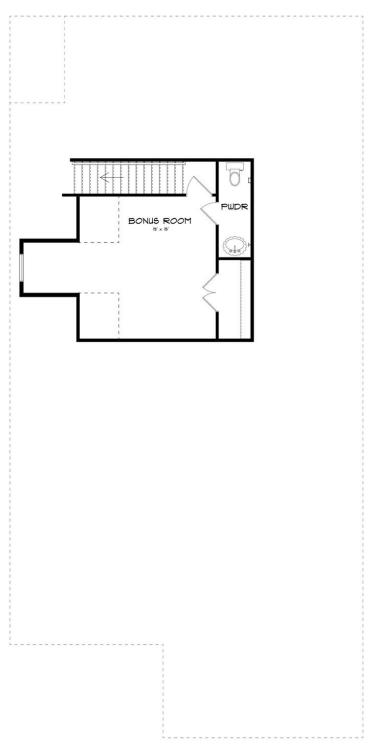

### **ABOUT THIS HOUSE**

The "Overton" is a 1½ story open floorplan with ample possibilities. This four bedroom, two and a half bath plan with bonus room begins with a refined foyer entry way that opens into a roomy living area with a vaulted ceiling. Next experience the open kitchen with large center island and adjoining dining room. The kitchen offers built in appliances, granite countertops and an expanded pantry. The primary quarters provide a large bedroom and walk in closet as well as a luxurious bathroom complete with a double granite vanity, garden/soaking tub, and tiled shower with glass door. The bonus room located upstairs includes a half bath and has plenty of possibilities as an entertainment area or extra bedroom. This layout truly is a must see!

## SECOND FLOOR (C)

Prices, plans, dimensions, features, specifications, materials, and availability of homes or communities are subject to change without notice or obligation. Illustrations are artists depictions only and may differ from completed improvements. All prices subject to change without notice. Please contact your sales associate before writing an offer.