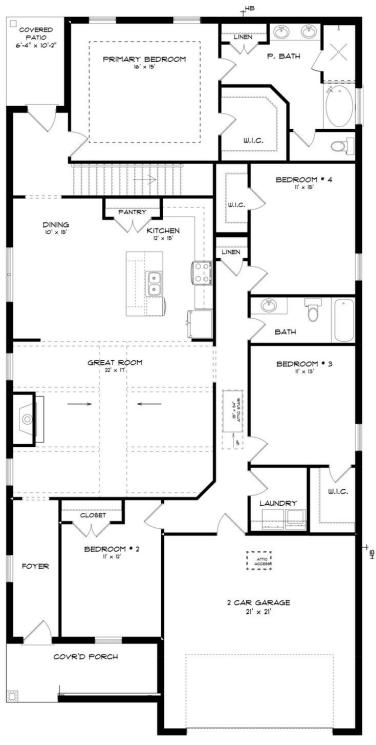

### **ABOUT THIS HOUSE**

The "Overton" is a 1½ story open floorplan with ample possibilities. This four bedroom, two and a half bath plan with bonus room begins with a refined foyer entry way that opens into a roomy living area with a vaulted ceiling. Next experience the open kitchen with large center island and adjoining dining room. The kitchen offers built in appliances, granite countertops and an expanded pantry. The primary quarters provide a large bedroom and walk in closet as well as a luxurious bathroom complete with a double granite vanity, garden/soaking tub, and tiled shower with glass door. The bonus room located upstairs includes a half bath and has plenty of possibilities as an entertainment area or extra bedroom. This layout truly is a must see!

## FIRST FLOOR (C)

Prices, plans, dimensions, features, specifications, materials, and availability of homes or communities are subject to change without notice or obligation. Illustrations are artists depictions only and may differ from completed improvements. All prices subject to change without notice. Please contact your sales associate before writing an offer.