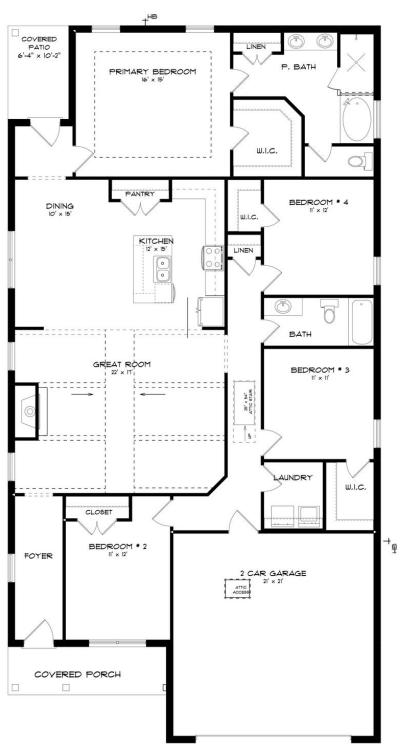

## 931 Sandbed Road Newton, AL 36350 Cottage Grove

\$352,339

Plan: Lenox SQ FT: 2.191

Beds: 4 Baths: 2.0 Garage: 2

## **ABOUT THIS HOUSE**

The "Lenox" is a one story open floorplan with ample possibilities. This 4 bedroom 2 bath plan begins with a refined foyer entry way, which opens into a roomy living area with a vaulted ceiling. Next experience the open kitchen with large center island and adjoining dining room. The kitchen offers built in appliances, granite countertops and an expanded pantry. The primary quarters provide a large bedroom and walk in closet as well as a luxurious bathroom complete with a double granite vanity, garden/soaking tub, and tiled shower with glass door. This layout truly is a must see!