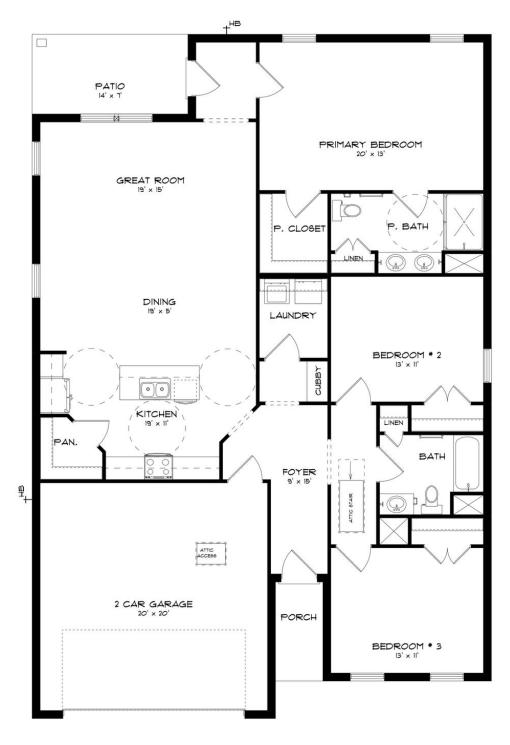

## **ABOUT THIS HOUSE**

The "Monterrey" floorplan includes 3 bedrooms and 2 bathrooms. The 2-car garage opens directly into the large foyer. The "Monterrey" boasts an open concept in the dining room, great room and kitchen. Just off the great room, the primary suite creates a serene oasis complete with a walk-in closet and bathroom. With 2 other bedrooms and bathroom, this plan offers ample space for all your needs.