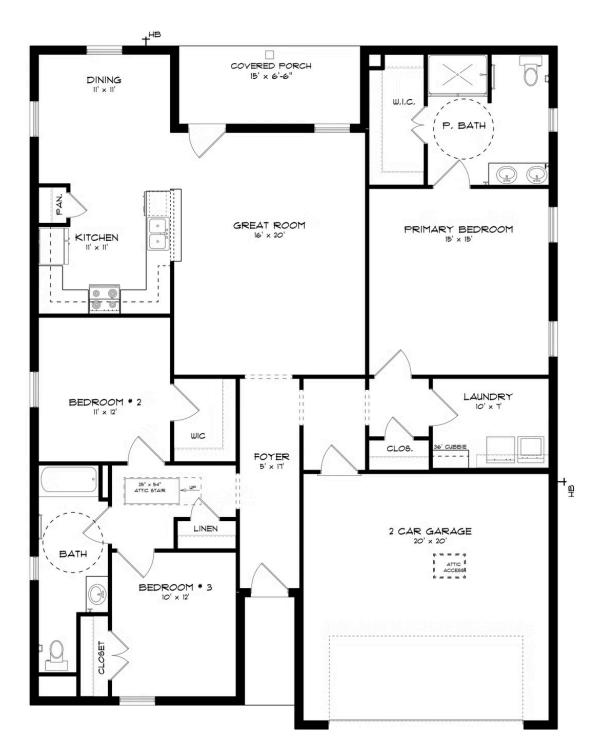

## **ABOUT THIS HOUSE**

The "Fairway" floorplan makes a dramatic statement. The main hub of the home is its openness from the great room, dining, and kitchen area. This well thought out home is brimming with generous in kitchen, both baths & hallways. Primary bedroom is tucked away from the other bedrooms for ultimate privacy. Carefree kitchen aims to please with massive granite counter space. Step onto the covered patio, great for entertaining, or pull into the two car garage that complete the package this this amazing plan.