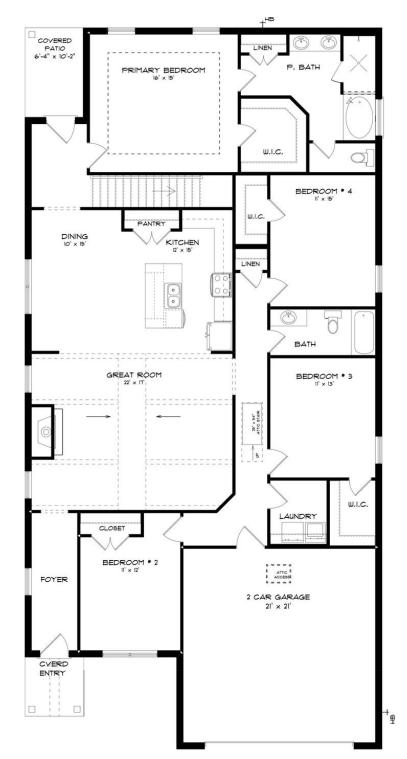

## ABOUT THIS HOUSE

The "Overton" is a 1½ story open floorplan with ample possibilities. This four bedroom, two and a half bath plan with bonus room begins with a refined foyer entry way that opens into a roomy living area with a vaulted ceiling. Next experience the open kitchen with large center island and adjoining dining room. The kitchen offers built in appliances, granite countertops and an expanded pantry. The primary quarters provide a large bedroom and walk in closet as well as a luxurious bathroom complete with a double granite vanity, garden/soaking tub, and tiled shower with glass door. The bonus room located upstairs includes a half bath and has plenty of possibilities as an entertainment area or extra bedroom. This layout truly is a must see!

## FIRST FLOOR (F)

Prices, plans, dimensions, features, specifications, materials, and availability of homes or communities are subject to change without notice or obligation. Illustrations are artists depictions only and may differ from completed improvements. All prices subject to change without notice. Please contact your sales associate before writing an offer.