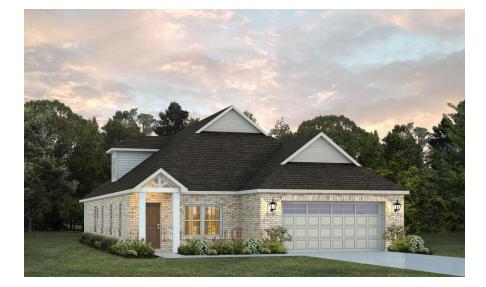

9333 Charley Lane Montgomery, AL 36117 Jubilee

\$407,854

Plan: Overton SQ FT: 2,682 Beds: 4 Baths: 2.5 Garage: 2

## ABOUT THIS HOUSE

The "Overton" is a 1½ story open floorplan with ample possibilities. This four bedroom, two and a half bath plan with bonus room begins with a refined foyer entry way that opens into a roomy living area with a vaulted ceiling. Next experience the open kitchen with large center island and adjoining dining room. The kitchen offers built in appliances, granite countertops and an expanded pantry. The primary quarters provide a large bedroom and walk in closet as well as a luxurious bathroom complete with a double granite vanity, garden/soaking tub, and tiled shower with glass door. The bonus room located upstairs includes a half bath and has plenty of possibilities as an entertainment area or extra bedroom. This layout truly is a must see!