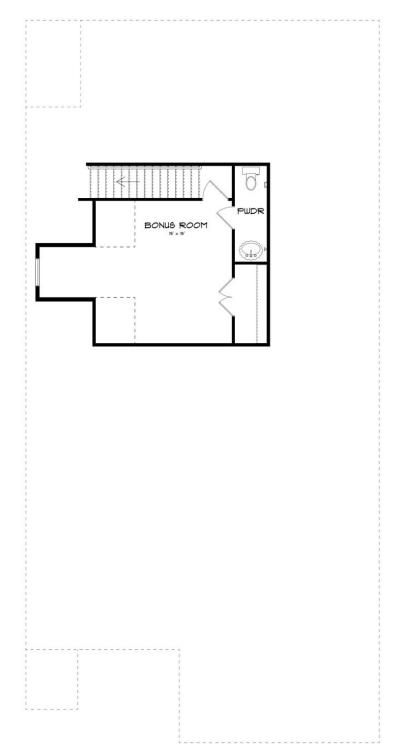

## ABOUT THIS HOUSE

The "Overton" is a 1½ story open floorplan with ample possibilities. This four bedroom, two and a half bath plan with bonus room begins with a refined foyer entry way that opens into a roomy living area with a vaulted ceiling. Next experience the open kitchen with large center island and adjoining dining room. The kitchen offers built in appliances, granite countertops and an expanded pantry. The primary quarters provide a large bedroom and walk in closet as well as a luxurious bathroom complete with a double granite vanity, garden/soaking tub, and tiled shower with glass door. The bonus room located upstairs includes a half bath and has plenty of possibilities as an entertainment area or extra bedroom. This layout truly is a must see!

## SECOND FLOOR (F)

Prices, plans, dimensions, features, specifications, materials, and availability of homes or communities are subject to change without notice or obligation. Illustrations are artists depictions only and may differ from completed improvements. All prices subject to change without notice. Please contact your sales associate before writing an offer.