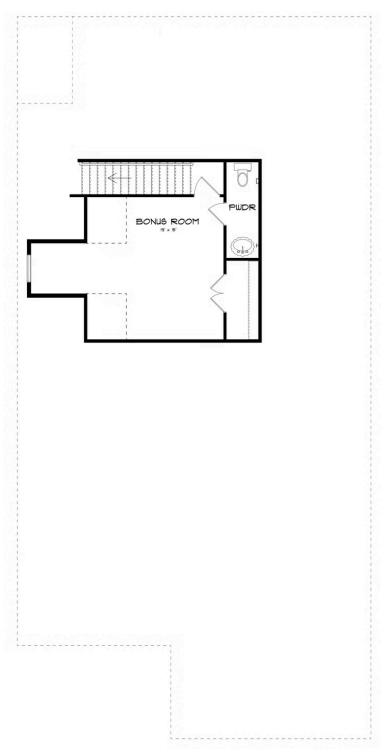

## SECOND FLOOR (C)

Prices, plans, dimensions, features, specifications, materials, and availability of homes or communities are subject to change without notice or obligation. Illustrations are artists depictions only and may differ from completed improvements. All prices subject to change without notice. Please contact your sales associate before writing an offer.

#### **ABOUT THIS HOUSE**

The "Overton" is a 1½ story open floorplan with ample possibilities. This four bedroom, two and a half bath plan with bonus room begins with a refined foyer entry way that opens into a roomy living area with a vaulted ceiling. Next experience the open kitchen with large center island and adjoining dining room. The kitchen offers built in appliances, granite countertops and an expanded pantry. The primary quarters provide a large bedroom and walk in closet as well as a luxurious bathroom complete with a double granite vanity, garden/soaking tub, and tiled shower with glass door. The bonus room located upstairs includes a half bath and has plenty of possibilities as an entertainment area or extra bedroom. This layout truly is a must see!