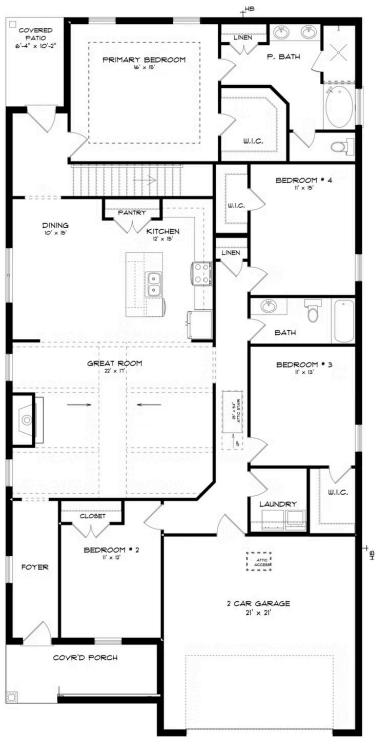

### FIRST FLOOR (C)

Prices, plans, dimensions, features, specifications, materials, and availability of homes or communities are subject to change without notice or obligation. Illustrations are artists depictions only and may differ from completed improvements. All prices subject to change without notice. Please contact your sales associate before writing an offer.

#### **ABOUT THIS HOUSE**

The "Overton" is a 1½ story open floorplan with ample possibilities. This four bedroom, two and a half bath plan with bonus room begins with a refined foyer entry way that opens into a roomy living area with a vaulted ceiling. Next experience the open kitchen with large center island and adjoining dining room. The kitchen offers built in appliances, granite countertops and an expanded pantry. The primary quarters provide a large bedroom and walk in closet as well as a luxurious bathroom complete with a double granite vanity, garden/soaking tub, and tiled shower with glass door. The bonus room located upstairs includes a half bath and has plenty of possibilities as an entertainment area or extra bedroom. This layout truly is a must see!