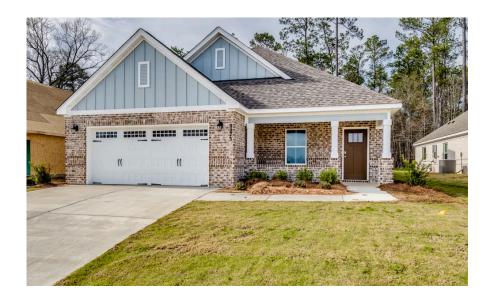

# 9273 Paxton Street Montgomery, AL 36117 Jubilee

\$417,149

Plan: Overton SQ FT: 2.682

Beds: 4 Baths: 2.5 Garage: 2

#### **ABOUT THIS HOUSE**

The "Overton" is a 1½ story open floorplan with ample possibilities. This four bedroom, two and a half bath plan with bonus room begins with a refined foyer entry way that opens into a roomy living area with a vaulted ceiling. Next experience the open kitchen with large center island and adjoining dining room. The kitchen offers built in appliances, granite countertops and an expanded pantry. The primary quarters provide a large bedroom and walk in closet as well as a luxurious bathroom complete with a double granite vanity, garden/soaking tub, and tiled shower with glass door. The bonus room located upstairs includes a half bath and has plenty of possibilities as an entertainment area or extra bedroom. This layout truly is a must see!