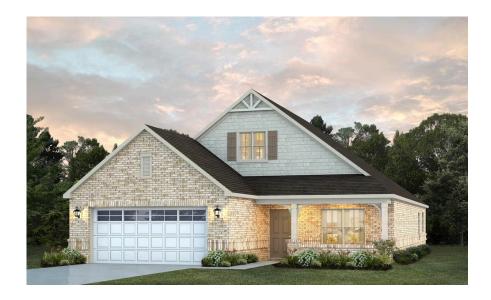

# 9267 Paxton Street Montgomery, AL 36117 Jubilee

\$398,464

Plan: Kinkade

**SQ FT:** 2,383

**Beds**: 3

**Baths: 2.5** 

Garage: 2

#### **ABOUT THIS HOUSE**

Constant appeal and elegant definitions are found in the "Kinkade" plan for those calling for luxury and comfort. A vaulted beamed ceiling in the huge great room accentuates the space along with excellent finishes. The custom fireplace allows an even greater level of amenities while offering sheer enjoyment of an evening fire on those cooler nights. The huge kitchen's attention to custom cabinetry, upgraded stainless steel appliances, and granite counter tops, are sure to enhance cooking and eating experiences. Retire to the primary suite that exudes privacy and use of space and take advantage of the well thought out primary bath with every amenity for speedy starts for the day. From something as simple as a laundry room that does not abut any bedroom or the bonus room located upstairs along with a half bath that can be used as an office space, entertainment room, or even another bedroom; this plan provides plenty of comfort.