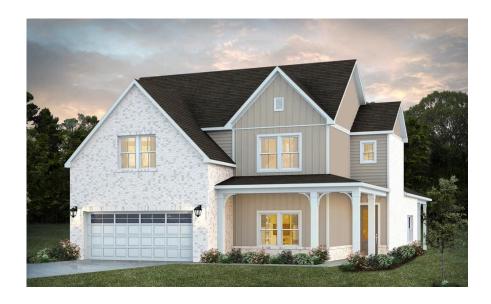

# 9261 Paxton Street Montgomery, AL 36117 Jubilee

\$502,868

Plan: Cunningham

**SQ FT:** 3,089

**Beds**: 5

**Baths: 3.0** 

Garage: 2

#### **ABOUT THIS HOUSE**

The "Cunningham" floorplan features cunning details that will have you falling in love with this plan. The "Cunningham" boasts two entrances, one through the garage to the mudroom and one through the large, covered porch to the foyer. The foyer leads directly into the all-in-one kitchen, great room and dining room. The open-concept is a dream for entertaining or spending quality time together. The primary retreat off of the kitchen features a luxurious primary bathroom and two extensive walk-in closets. With two vanities on either side of the primary bathroom, you will never be fighting for counter space or elbow room. The upstairs flaunts a unique design with a loft, two bedrooms and a sweeping bonus room/bedroom. Need more space for a playroom? Make it a bonus room! Need a little more guest room or family room? Make it a bedroom and sitting area! The "Cunningham" floorplan offers endless possibilities to cater your house to your needs.