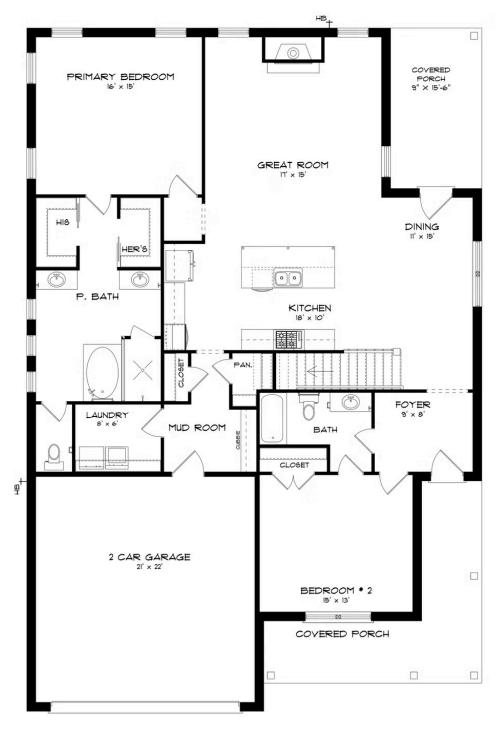

## FIRST FLOOR (D)

Prices, plans, dimensions, features, specifications, materials, and availability of homes or communities are subject to change without notice or obligation. Illustrations are artists depictions only and may differ from completed improvements. All prices subject to change without notice. Please contact your sales associate before writing an offer.

#### **ABOUT THIS HOUSE**

The "Cunningham" floorplan features cunning details that will have you falling in love with this plan. The "Cunningham" boasts two entrances, one through the garage to the mudroom and one through the large, covered porch to the foyer. The foyer leads directly into the all-in-one kitchen, great room and dining room. The open-concept is a dream for entertaining or spending quality time together. The primary retreat off of the kitchen features a luxurious primary bathroom and two extensive walk-in closets. With two vanities on either side of the primary bathroom, you will never be fighting for counter space or elbow room. The upstairs flaunts a unique design with a loft, two bedrooms and a sweeping bonus room/bedroom. Need more space for a playroom? Make it a bonus room! Need a little more guest room or family room? Make it a bedroom and sitting area! The "Cunningham" floorplan offers endless possibilities to cater your house to your needs.