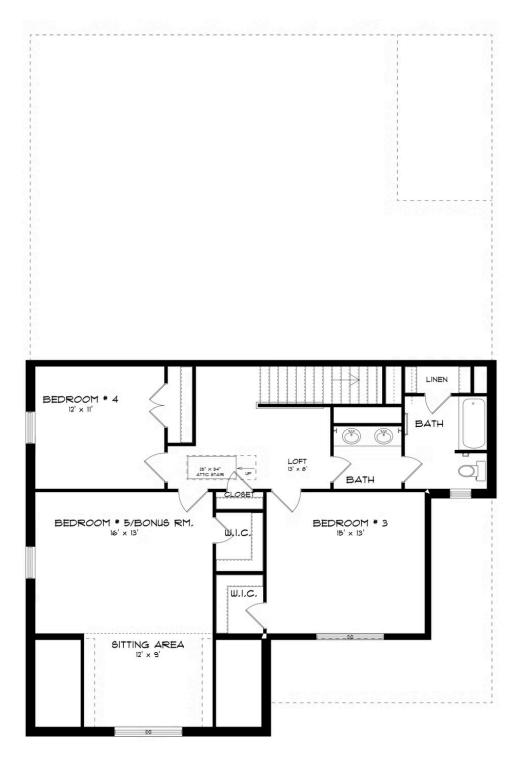

## SECOND FLOOR (D)

Prices, plans, dimensions, features, specifications, materials, and availability of homes or communities are subject to change without notice or obligation. Illustrations are artists depictions only and may differ from completed improvements. All prices subject to change without notice. Please contact your sales associate before writing an offer.

#### **ABOUT THIS HOUSE**

The "Cunningham" floorplan features cunning details that will have you falling in love with this plan. The "Cunningham" boasts two entrances, one through the garage to the mudroom and one through the large, covered porch to the foyer. The foyer leads directly into the all-in-one kitchen, great room and dining room. The open-concept is a dream for entertaining or spending quality time together. The primary retreat off of the kitchen features a luxurious primary bathroom and two extensive walk-in closets. With two vanities on either side of the primary bathroom, you will never be fighting for counter space or elbow room. The upstairs flaunts a unique design with a loft, two bedrooms and a sweeping bonus room/bedroom. Need more space for a playroom? Make it a bonus room! Need a little more guest room or family room? Make it a bedroom and sitting area! The "Cunningham" floorplan offers endless possibilities to cater your house to your needs.