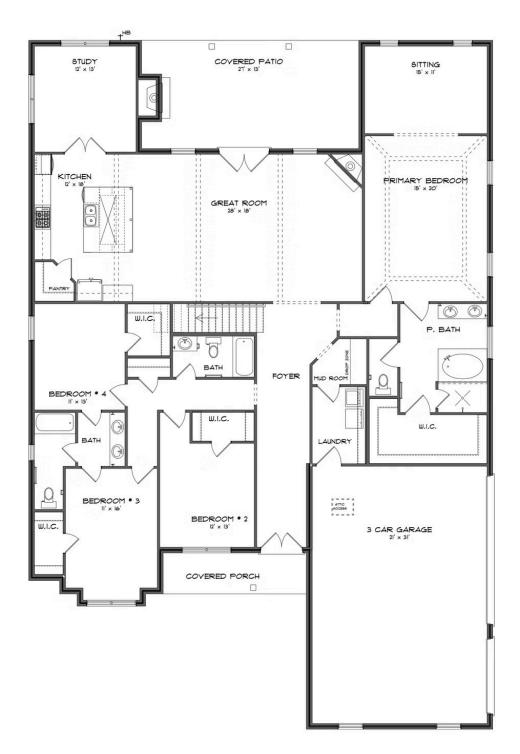

# FIRST FLOOR (J-3 CAR)

Prices, plans, dimensions, features, specifications, materials, and availability of homes or communities are subject to change without notice or obligation. Illustrations are artists depictions only and may differ from completed improvements. All prices subject to change without notice. Please contact your sales associate before writing an offer.

#### **ABOUT THIS HOUSE**

The Morningside II excels in space planning, seamlessly blending sought-after features for an exceptional home. Enter through the inviting front porch to a vast foyer leading to a spacious great room with a striking corner fireplace and ample natural light. The adjacent large kitchen boasts an island with a wine rack and open bookcase, a functional layout, and a generous pantry. A flex room off the kitchen can serve as a dining area or study, adapting to your family's needs. The main level also features a lavish primary suite with a sitting room, offering a tranquil retreat. The primary bath is luxurious, and a roomy walk-in closet adds convenience. Three additional bedrooms with walk-in closets and two full bathrooms are accessible from the main entryway, complete with a linen closet for extra storage. The upper level hosts a versatile bonus room with a full bath and a walk-in closet, providing endless possibilities. Practical elements include a mudroom connected to the side-entry garage, streamlining daily routines, and a spacious covered patio with an exterior fireplace at the rear, perfect for outdoor enjoyment and gatherings.