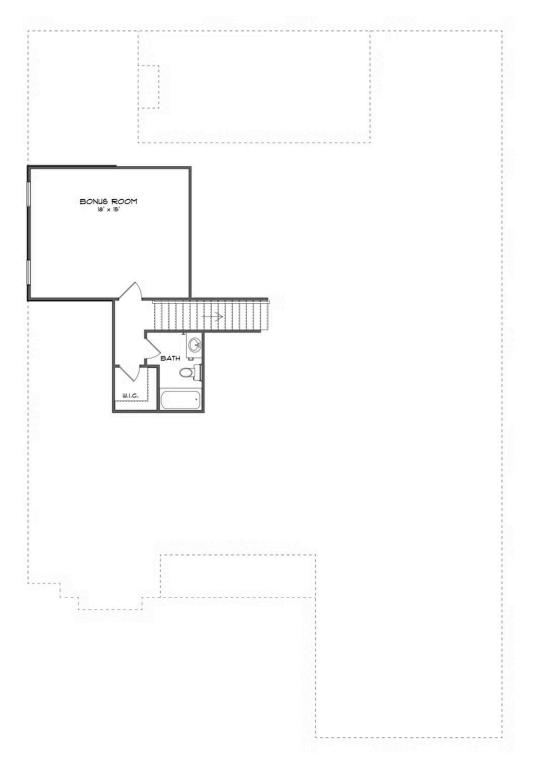

# SECOND FLOOR (J-3 CAR)

Prices, plans, dimensions, features, specifications, materials, and availability of homes or communities are subject to change without notice or obligation. Illustrations are artists depictions only and may differ from completed improvements. All prices subject to change without notice. Please contact your sales associate before writing an offer.

#### **ABOUT THIS HOUSE**

The Morningside II excels in space planning, seamlessly blending sought-after features for an exceptional home. Enter through the inviting front porch to a vast foyer leading to a spacious great room with a striking corner fireplace and ample natural light. The adjacent large kitchen boasts an island with a wine rack and open bookcase, a functional layout, and a generous pantry. A flex room off the kitchen can serve as a dining area or study, adapting to your family's needs. The main level also features a lavish primary suite with a sitting room, offering a tranquil retreat. The primary bath is luxurious, and a roomy walk-in closet adds convenience. Three additional bedrooms with walk-in closets and two full bathrooms are accessible from the main entryway, complete with a linen closet for extra storage. The upper level hosts a versatile bonus room with a full bath and a walk-in closet, providing endless possibilities. Practical elements include a mudroom connected to the side-entry garage, streamlining daily routines, and a spacious covered patio with an exterior fireplace at the rear, perfect for outdoor enjoyment and gatherings.