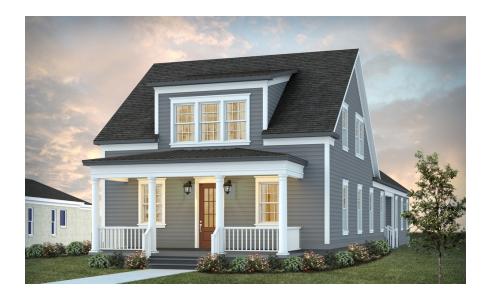

# 237 Arcadian Way Huntsville, AL 35757

\$595,784

Plan: Rangeley

**SQ FT**: 2,972

Beds: 4

Baths: 3.5 Garage: 2

### **ABOUT THIS HOUSE**

The "Rangeley" is the perfect range of sophistication, size and design. This plan features 4 bedrooms and 3.5 bathrooms. The open great room boasts decorative, cedar wrapped beams which is open to a large kitchen. With 2 covered porches, this plan is an entertainers dream. With room for everyone, the second floor bonus room can transform into anything you need it to be. Home office, gym, or playroom? You name it. The primary bedroom and bathroom are complete with a large vanity and free standing soaker tub, the perfect relaxation retreat for you!