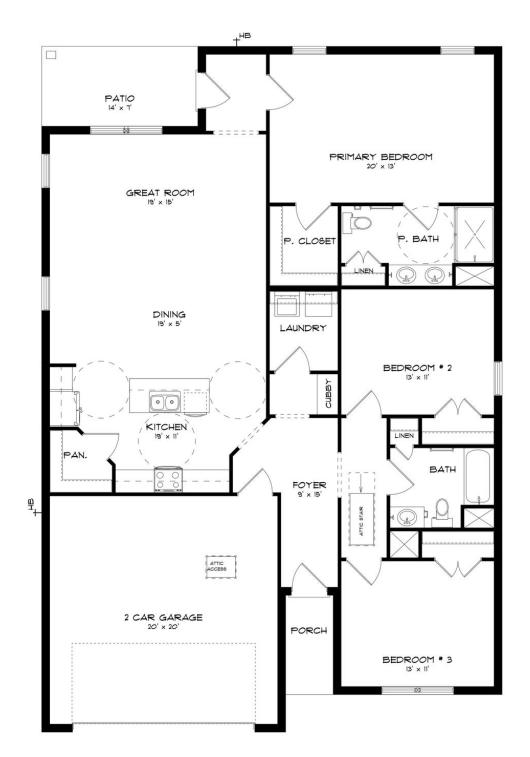

## ABOUT THIS HOUSE

The Thrive "Monterrey" floor plan is a handicap accessible design and includes 3 bedrooms and 2 bathrooms. The 2-car garage opens directly into the large foyer. The Thrive "Monterrey" boasts an open concept in the dining room, great room and kitchen. Just off the great room, the master suite creates a serene oasis complete with a walk-in closet and bathroom. With 2 other bedrooms and bathroom, this plan offers ample space for all your needs.