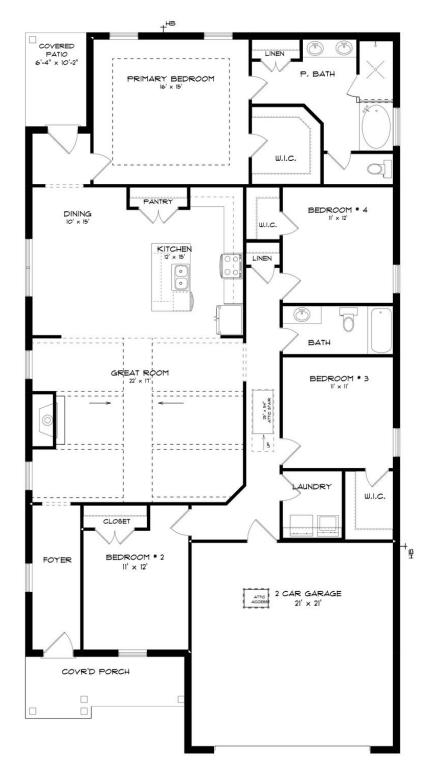

## **ABOUT THIS HOUSE**

The "Lenox" is a one story open floorplan with ample possibilities. This 4 bedroom 2 bath plan begins with a refined foyer entry way, which opens into a roomy living area with a vaulted ceiling. Next experience the open kitchen with large center island and adjoining dining room. The kitchen offers built in appliances, granite countertops and an expanded pantry. The primary quarters provide a large bedroom and walk in closet as well as a luxurious bathroom complete with a double granite vanity, garden/soaking tub, and tiled shower with glass door. This layout truly is a must see!