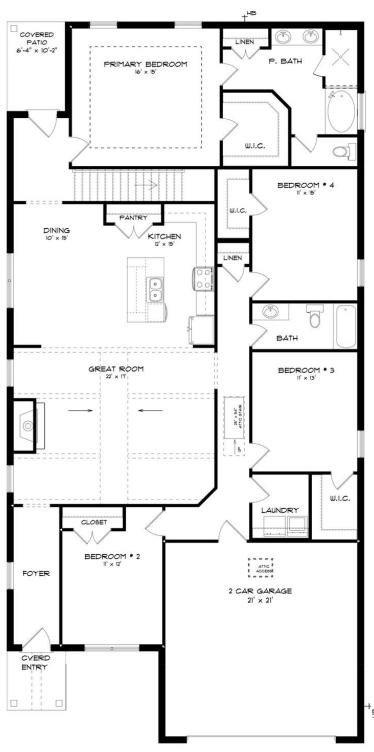

### **ABOUT THIS HOUSE**

The "Overton" is a 1½ story open floorplan with ample possibilities. This four bedroom, two and a half bath plan with bonus room begins with a refined foyer entry way that opens into a roomy living area with a vaulted ceiling. Next experience the open kitchen with large center island and adjoining dining room. The kitchen offers built in appliances, granite countertops and an expanded pantry. The primary quarters provide a large bedroom and walk in closet as well as a luxurious bathroom complete with a double granite vanity, garden/soaking tub, and tiled shower with glass door. The bonus room located upstairs includes a half bath and has plenty of possibilities as an entertainment area or extra bedroom. This layout truly is a must see!

## FIRST FLOOR (F)

Prices, plans, dimensions, features, specifications, materials, and availability of homes or communities are subject to change without notice or obligation. Illustrations are artists depictions only and may differ from completed improvements. All prices subject to change without notice. Please contact your sales associate before writing an offer.