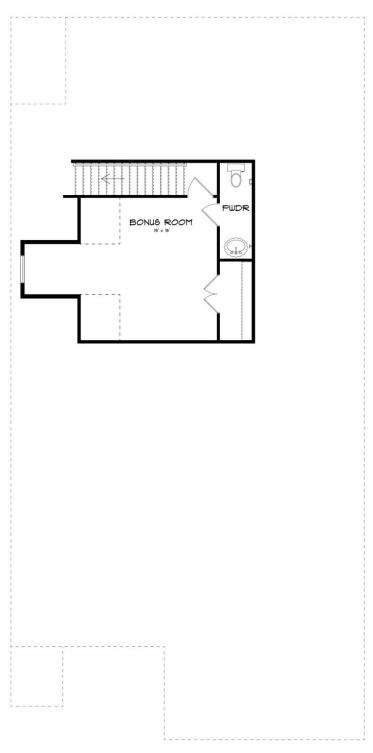

### **ABOUT THIS HOUSE**

The "Overton" is a 1½ story open floorplan with ample possibilities. This four bedroom, two and a half bath plan with bonus room begins with a refined foyer entry way that opens into a roomy living area with a vaulted ceiling. Next experience the open kitchen with large center island and adjoining dining room. The kitchen offers built in appliances, granite countertops and an expanded pantry. The primary quarters provide a large bedroom and walk in closet as well as a luxurious bathroom complete with a double granite vanity, garden/soaking tub, and tiled shower with glass door. The bonus room located upstairs includes a half bath and has plenty of possibilities as an entertainment area or extra bedroom. This layout truly is a must see!

## SECOND FLOOR (F)

Prices, plans, dimensions, features, specifications, materials, and availability of homes or communities are subject to change without notice or obligation. Illustrations are artists depictions only and may differ from completed improvements. All prices subject to change without notice. Please contact your sales associate before writing an offer.