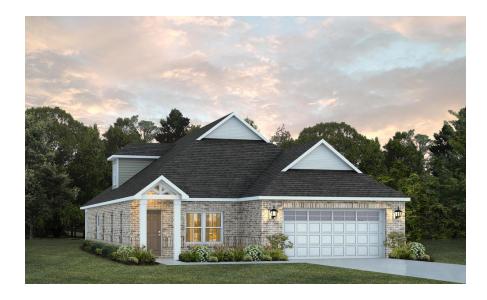

# 107 Cleo Court Enterprise, AL 36330

Hunter's Hill

\$376,476

**Plan:** Overton

**SQ FT:** 2,682

**Baths:** 2.5

Beds: 4

Garage: 2

### **ABOUT THIS HOUSE**

The "Overton" is a 1½ story open floorplan with ample possibilities. This four bedroom, two and a half bath plan with bonus room begins with a refined foyer entry way that opens into a roomy living area with a vaulted ceiling. Next experience the open kitchen with large center island and adjoining dining room. The kitchen offers built in appliances, granite countertops and an expanded pantry. The primary quarters provide a large bedroom and walk in closet as well as a luxurious bathroom complete with a double granite vanity, garden/soaking tub, and tiled shower with glass door. The bonus room located upstairs includes a half bath and has plenty of possibilities as an entertainment area or extra bedroom. This layout truly is a must see!