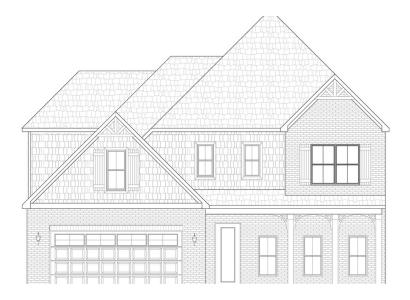

220 Zinnia Lane Dothan, AL 36305

Magnolia Trace

\$491,819

Plan: Sutherland

**SQ FT**: 3,172

Beds: 4

**Baths**: 3.5

Garage: 2

## **ABOUT THIS HOUSE**

Unveil modern charm in the Sutherland floorplan, ideal for entertaining. Step into a spacious great room with a cozy fireplace, seamlessly connected to an oper kitchen featuring granite countertops across the large island. The dining room, accessible through a large butler's pantry, sets the stage for elegant gatherings. Retreat to a private primary suite on the first floor, while upstairs offers a bright loft area and three large bedrooms. Embrace outdoor living with a covered front porch and back patio, completing this inviting abode.