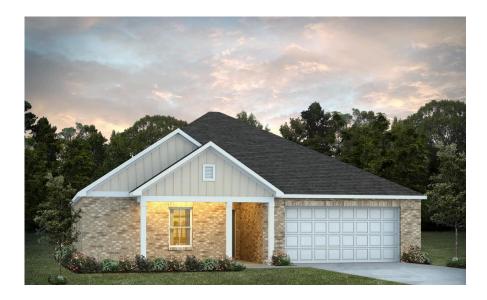

## 650 Ridgeland Road Dothan, AL 36301 Hidden Lake East

\$271,699

Plan: Thrive Fairway

**SQ FT**: 1,855

**Beds**: 3

**Baths: 2.0** 

Garage: 2

## ABOUT THIS HOUSE

The "Fairway" floorplan makes a dramatic statement. The main hub of the home is its openness from the great room, dining, and kitchen area. This well thought out home is brimming with generous in kitchen, both baths & hallways. Primary bedroom is tucked away from the other bedrooms for ultimate privacy. Carefree kitchen aims to please with massive granite counter space. Step onto the covered patio, great for entertaining, or pull into the two car garage that complete the package this this amazing plan.

## **ELEVATION B**

Prices, plans, dimensions, features, specifications, materials, and availability of homes or communities are subject to change without notice or obligation. Illustrations are artists depictions only and may differ from completed improvements. All prices subject to change without notice. Please contact your sales associate before writing an offer.