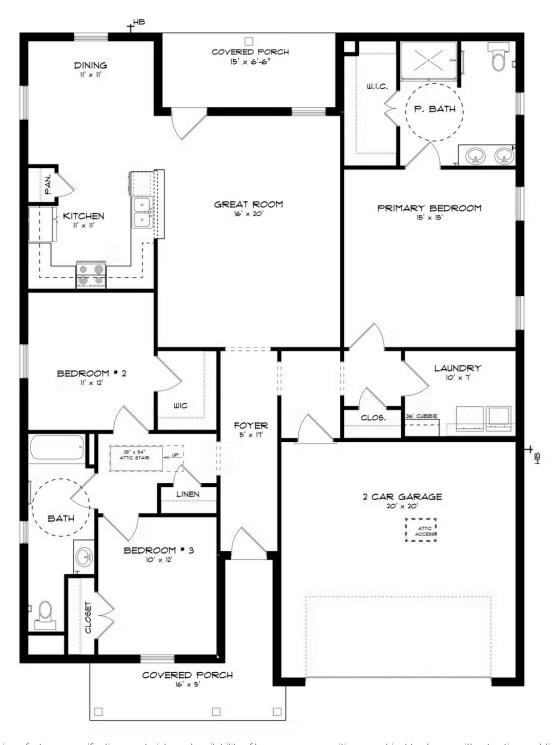

## 650 Ridgeland Road Dothan, AL 36301 Hidden Lake East

\$271,699

Plan: Thrive Fairway

**SQ FT**: 1,855

**Beds**: 3

**Baths: 2.0** 

Garage: 2

## ABOUT THIS HOUSE

The "Fairway" floorplan makes a dramatic statement. The main hub of the home is its openness from the great room, dining, and kitchen area. This well thought out home is brimming with generous in kitchen, both baths & hallways. Primary bedroom is tucked away from the other bedrooms for ultimate privacy. Carefree kitchen aims to please with massive granite counter space. Step onto the covered patio, great for entertaining, or pull into the two car garage that complete the package this this amazing plan.