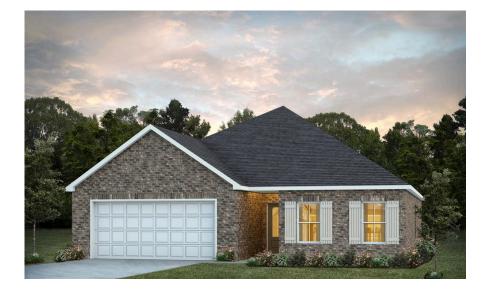

## 648 Ridgeland Road Dothan, AL 36301

Hidden Lake East

\$266,899

Plan: Thrive Monterrey SQ FT: 1,799 Beds: 3 Baths: 2.0 Garage: 2

## ELEVATION A

Prices, plans, dimensions, features, specifications, materials, and availability of homes or communities are subject to change without notice or obligation. Illustrations are artists depictions only and may differ from completed improvements. All prices subject to change without notice. Please contact your sales associate before writing an offer.