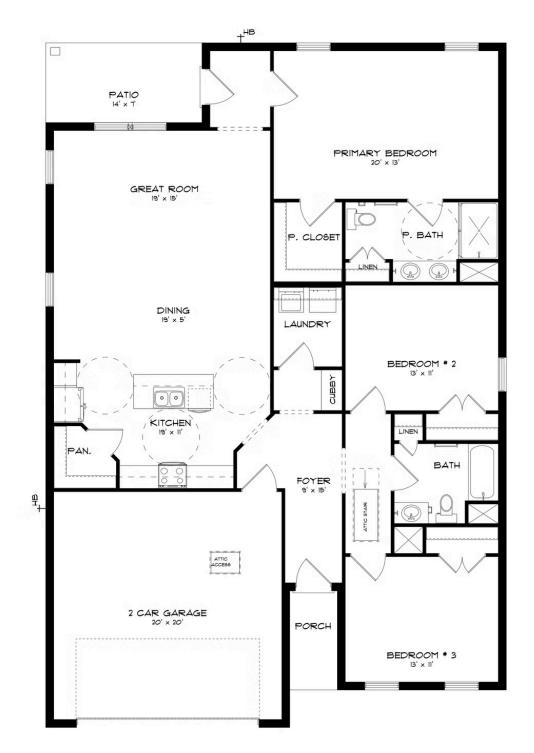

## **ABOUT THIS HOUSE**

The "Monterrey" floorplan includes 3 bedrooms and 2 bathrooms. The 2-car garage opens directly into the large foyer. The "Monterrey" boasts an open concept in the dining room, great room and kitchen. Just off the great room, the primary suite creates a serene oasis complete with a walk-in closet and bathroom. With 2 other bedrooms and bathroom, this plan offers ample space for all your needs.