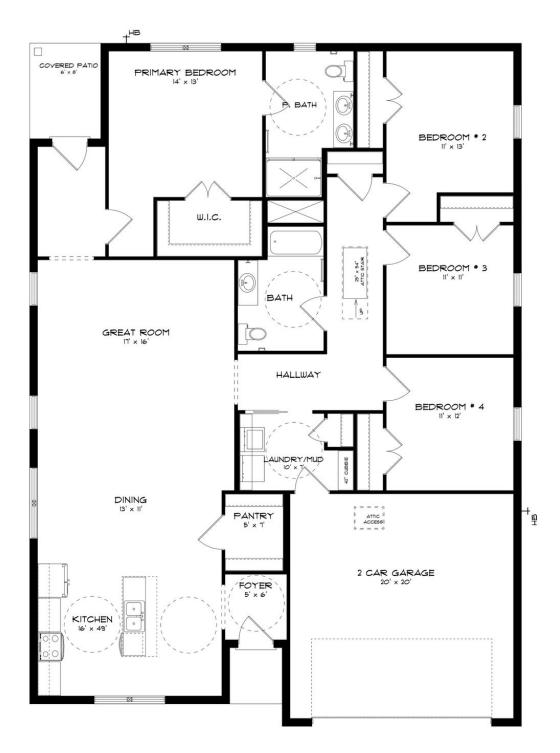

## ABOUT THIS HOUSE

The "Allagash" floorplan includes 4 bedrooms and 2 bathrooms. A covered porch leads directly into the cozy foyer, which opens to the kitchen, dining and great room. This functional floorplan offers a seamless flow for entertaining or everyday life. The laundry room is accessible for the garage, making it a breeze to keep the house clean. It is also located near the front of the house for convenience. The primary retreat is located in the back of the house for complete privacy. Featuring a large walk-in closet, double-vanity and vinyl luxury floor tile, the primary creates a luxurious escape. The other three bedrooms complete the opposite side of the house and share a centrally located bathroom.