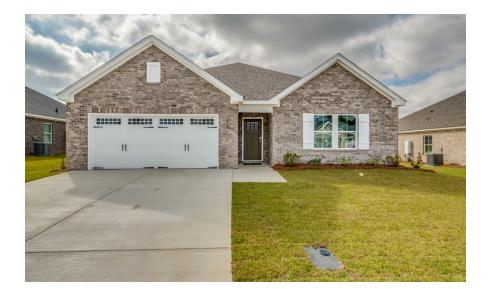

## 617 Ridgeland Road Dothan, AL 36301 Hidden Lake East

\$272,499

Plan: Thrive Allagash SQ FT: 2,053 Beds: 4 Baths: 2.0 Garage: 2

## ELEVATION A

Prices, plans, dimensions, features, specifications, materials, and availability of homes or communities are subject to change without notice or obligation. Illustrations are artists depictions only and may differ from completed improvements. All prices subject to change without notice. Please contact your sales associate before writing an offer.