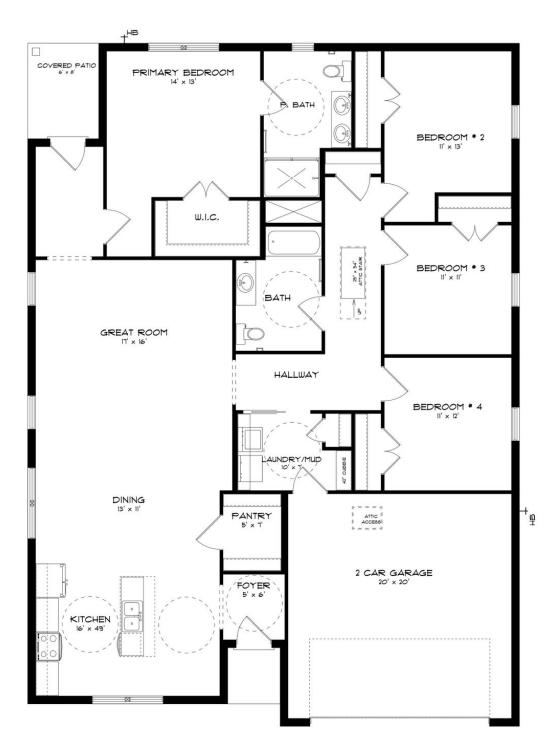

## **ABOUT THIS HOUSE**

The "Allagash" floorplan includes 4 bedrooms and 2 bathrooms. A covered porch leads directly into the cozy foyer, which opens to the kitchen, dining and great room. This functional floorplan offers a seamless flow for entertaining or everyday life. The laundry room is accessible for the garage, making it a breeze to keep the house clean. It is also located near the front of the house for convenience. The primary retreat is located in the back of the house for complete privacy. Featuring a large walk-in closet, double-vanity and vinyl luxury floor tile, the primary creates a luxurious escape. The other three bedrooms complete the opposite side of the house and share a centrally located bathroom.