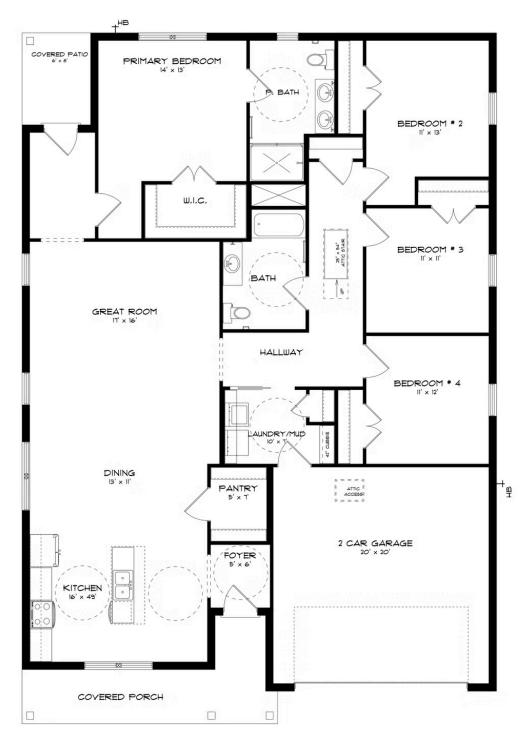

## ABOUT THIS HOUSE

The "Allagash" floorplan includes 4 bedrooms and 2 bathrooms. A covered porch leads directly into the cozy foyer, which opens to the kitchen, dining and great room. This functional floorplan offers a seamless flow for entertaining or everyday life. The laundry room is accessible for the garage, making it a breeze to keep the house clean. It is also located near the front of the house for convenience. The primary retreat is located in the back of the house for complete privacy. Featuring a large walk-in closet, double-vanity and vinyl luxury floor tile, the primary creates a luxurious escape. The other three bedrooms complete the opposite side of the house and share a centrally located bathroom.