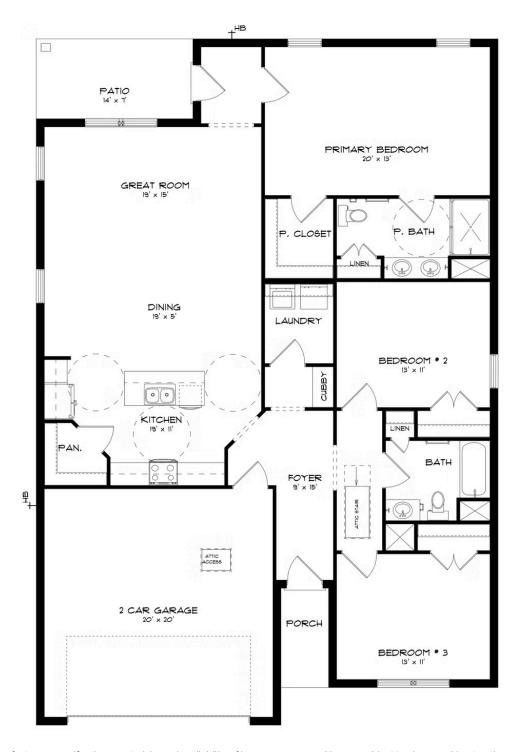

## ABOUT THIS HOUSE

The "Monterrey" floorplan includes 3 bedrooms and 2 bathrooms. The 2-car garage opens directly into the large foyer. The "Monterrey" boasts an open concept in the dining room, great room and kitchen. Just off the great room, the primary suite creates a serene oasis complete with a walk-in closet and bathroom. With 2 other bedrooms and bathroom, this plan offers ample space for all your needs.