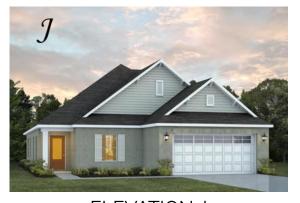

### **Sherfield**

**Home Plan** 

Starting at \$399,799

**SQ FT**: 2,371 **Beds**: 3

**Baths**: 3.0

Garage: 2 Standard

**ELEVATION H** 

**ELEVATION J** 

#### **ABOUT THIS PLAN**

Designed to fit any lifestyle, the "Sherfield" floor plan features distinct spaces while maintaining an open flow. Open and appealing, the foyer gives a sense of grandeur for establishing a classic look to this home. The fabulous primary bedroom is unusually spacious for a home of this size and will accommodate heavy furniture along with plenty of storage in the walk in closet. A dynamic great room with vaulted beamed ceiling combines style and functionality with its attention to use of living space. Entertain or simply prepare daily evening meals in this cook's kitchen with an abundance of granite counter space. No need to worry about the automobile storage, as this plan comes equipped with a two car garage. Finally two large bedrooms and an upstairs bonus room with a full bathroom attached complete this plan that provides the space and storage for growing families or simply entertaining guests.