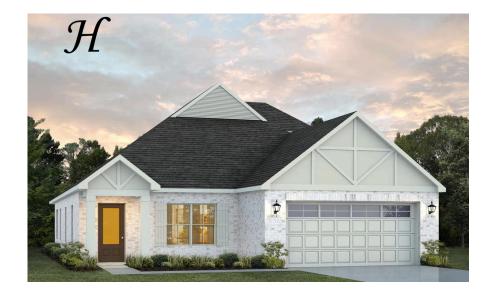

### **Sherfield**

**Home Plan** 

Starting at \$399,799

**SQ FT**: 2,371 **Beds**: 3

**Baths**: 3.0

Garage: 2 Standard

**ELEVATION H** 

**ELEVATION J** 

#### **ABOUT THIS PLAN**

Designed to fit any lifestyle, the "Sherfield" floor plan features distinct spaces while maintaining an open flow. Open and appealing, the foyer gives a sense of grandeur for establishing a classic look to this home. The fabulous primary bedroom is unusually spacious for a home of this size and will accommodate heavy furniture along with plenty of storage in the walk in closet. A dynamic great room with vaulted beamed ceiling combines style and functionality with its attention to use of living space. Entertain or simply prepare daily evening meals in this cook's kitchen with an abundance of granite counter space. No need to worry about the automobile storage, as this plan comes equipped with a two car garage. Finally two large bedrooms and an upstairs bonus room with a full bathroom attached complete this plan that provides the space and storage for growing families or simply entertaining guests.