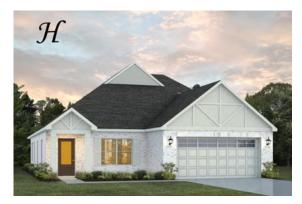

### **Sherfield**

**Home Plan** 

Starting at \$399,799

**SQ FT**: 2,371 **Beds**: 3

**Baths**: 3.0

Garage: 2 Standard

**ELEVATION H** 

**ELEVATION J** 

#### **ABOUT THIS PLAN**

Designed to fit any lifestyle, the "Sherfield" floor plan features distinct spaces while maintaining an open flow. Open and appealing, the foyer gives a sense of grandeur for establishing a classic look to this home. The fabulous primary bedroom is unusually spacious for a home of this size and will accommodate heavy furniture along with plenty of storage in the walk in closet. A dynamic great room with vaulted beamed ceiling combines style and functionality with its attention to use of living space. Entertain or simply prepare daily evening meals in this cook's kitchen with an abundance of granite counter space. No need to worry about the automobile storage, as this plan comes equipped with a two car garage. Finally two large bedrooms and an upstairs bonus room with a full bathroom attached complete this plan that provides the space and storage for growing families or simply entertaining guests.