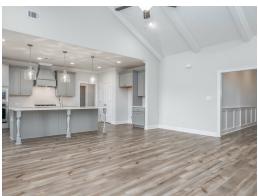

#### **ABOUT THIS PLAN**

"Shackleford" is fabulously designed with 4 bedrooms and 3.5 baths created for comfortable, spacious living. The focus of the design is the great room with vaulted ceilings and a fireplace, the central hub of the home. Tucked in the back, the large primary bedroom is an assured peaceful retreat. Three additional bedrooms complete this floor plan, all with copious closet space with two full bathrooms. The rear covered patio provides ample shade and a peaceful setting. The heart of the kitchen, the granite island, provides a fantastic space for entertainment and cookery. The kitchen opens to the dining, creating a flawless space for hosting. This well laid floor plan can accommodate the space needed for a multi-generational housing because of the in-suite sleeping area for parents or children moving back home. The plan is rounded out with ample storage and a 3-car garage.

## **PLAN GALLERY**

Prices, plans, dimensions, features, specifications, materials, and availability of homes or communities are subject to change without notice or obligation. Illustrations are artists depictions only and may differ from completed improvements. All prices subject to change without notice. Please contact your sales associate before writing an offer.

# **PLAN GALLERY**