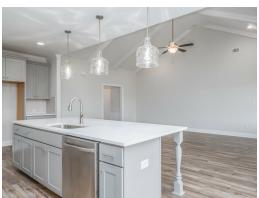

#### **ABOUT THIS PLAN**

"Shackleford" is fabulously designed with 4 bedrooms and 3.5 baths created for comfortable, spacious living. The focus of the design is the great room with vaulted ceilings and a fireplace, the central hub of the home. Tucked in the back, the large primary bedroom is an assured peaceful retreat. Three additional bedrooms complete this floor plan, all with copious closet space with two full bathrooms. The rear covered patio provides ample shade and a peaceful setting. The heart of the kitchen, the granite island, provides a fantastic space for entertainment and cookery. The kitchen opens to the dining, creating a flawless space for hosting. This well laid floor plan can accommodate the space needed for a multi-generational housing because of the in-suite sleeping area for parents or children moving back home. The plan is rounded out with ample storage and a 3-car garage.

## **PLAN GALLERY**

Prices, plans, dimensions, features, specifications, materials, and availability of homes or communities are subject to change without notice or obligation. Illustrations are artists depictions only and may differ from completed improvements. All prices subject to change without notice. Please contact your sales associate before writing an offer.

# **PLAN GALLERY**