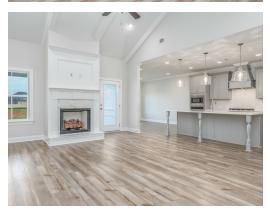

#### **ABOUT THIS PLAN**

"Shackleford" is fabulously designed with 4 bedrooms and 3.5 baths created for comfortable, spacious living. The focus of the design is the great room with vaulted ceilings and a fireplace, the central hub of the home. Tucked in the back, the large primary bedroom is an assured peaceful retreat. Three additional bedrooms complete this floor plan, all with copious closet space with two full bathrooms. The rear covered patio provides ample shade and a peaceful setting. The heart of the kitchen, the granite island, provides a fantastic space for entertainment and cookery. The kitchen opens to the dining, creating a flawless space for hosting. This well laid floor plan can accommodate the space needed for a multi-generational housing because of the in-suite sleeping area for parents or children moving back home. The plan is rounded out with ample storage and a 3-car garage.

## **PLAN GALLERY**

Prices, plans, dimensions, features, specifications, materials, and availability of homes or communities are subject to change without notice or obligation. Illustrations are artists depictions only and may differ from completed improvements. All prices subject to change without notice. Please contact your sales associate before writing an offer.

# **PLAN GALLERY**