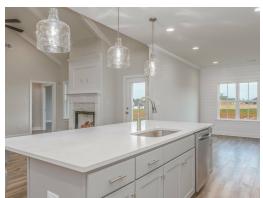

#### **ABOUT THIS PLAN**

"Shackleford" is fabulously designed with 4 bedrooms and 3.5 baths created for comfortable, spacious living. The focus of the design is the great room with vaulted ceilings and a fireplace, the central hub of the home. Tucked in the back, the large primary bedroom is an assured peaceful retreat. Three additional bedrooms complete this floor plan, all with copious closet space with two full bathrooms. The rear covered patio provides ample shade and a peaceful setting. The heart of the kitchen, the granite island, provides a fantastic space for entertainment and cookery. The kitchen opens to the dining, creating a flawless space for hosting. This well laid floor plan can accommodate the space needed for a multi-generational housing because of the in-suite sleeping area for parents or children moving back home. The plan is rounded out with ample storage and a 3-car garage.

## **PLAN GALLERY**

Prices, plans, dimensions, features, specifications, materials, and availability of homes or communities are subject to change without notice or obligation. Illustrations are artists depictions only and may differ from completed improvements. All prices subject to change without notice. Please contact your sales associate before writing an offer.

# **PLAN GALLERY**