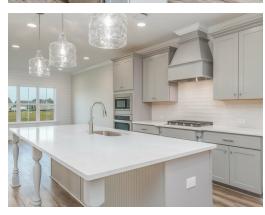

#### **ABOUT THIS PLAN**

"Shackleford" is fabulously designed with 4 bedrooms and 3.5 baths created for comfortable, spacious living. The focus of the design is the great room with vaulted ceilings and a fireplace, the central hub of the home. Tucked in the back, the large primary bedroom is an assured peaceful retreat. Three additional bedrooms complete this floor plan, all with copious closet space with two full bathrooms. The rear covered patio provides ample shade and a peaceful setting. The heart of the kitchen, the granite island, provides a fantastic space for entertainment and cookery. The kitchen opens to the dining, creating a flawless space for hosting. This well laid floor plan can accommodate the space needed for a multi-generational housing because of the in-suite sleeping area for parents or children moving back home. The plan is rounded out with ample storage and a 3-car garage.

## **PLAN GALLERY**

Prices, plans, dimensions, features, specifications, materials, and availability of homes or communities are subject to change without notice or obligation. Illustrations are artists depictions only and may differ from completed improvements. All prices subject to change without notice. Please contact your sales associate before writing an offer.

# **PLAN GALLERY**