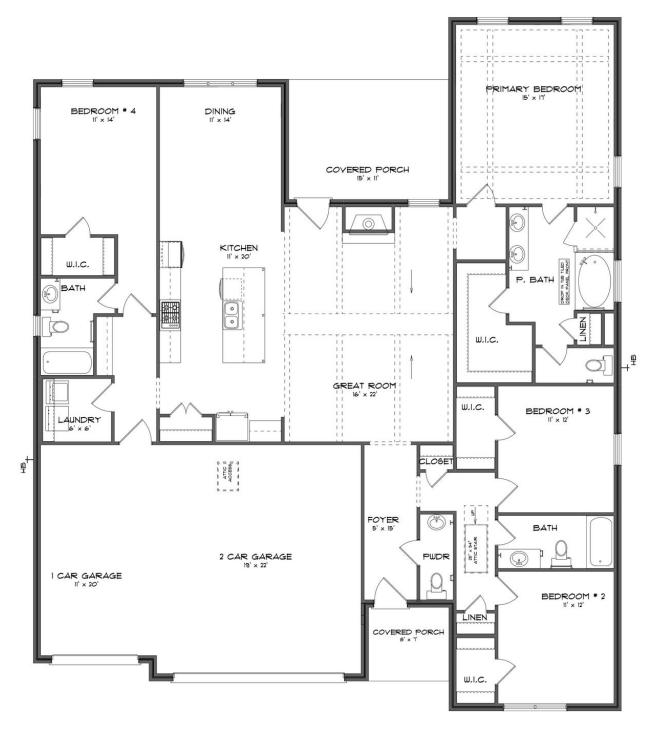

#### **ABOUT THIS PLAN**

"Shackleford" is fabulously designed with 4 bedrooms and 3.5 baths created for comfortable, spacious living. The focus of the design is the great room with vaulted ceilings and a fireplace, the central hub of the home. Tucked in the back, the large primary bedroom is an assured peaceful retreat. Three additional bedrooms complete this floor plan, all with copious closet space with two full bathrooms. The rear covered patio provides ample shade and a peaceful setting. The heart of the kitchen, the granite island, provides a fantastic space for entertainment and cookery. The kitchen opens to the dining, creating a flawless space for hosting. This well laid floor plan can accommodate the space needed for a multi-generational housing because of the in-suite sleeping area for parents or children moving back home. The plan is rounded out with ample storage and a 3-car garage.