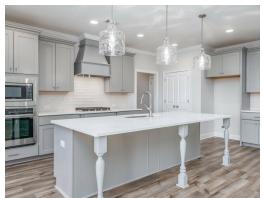

#### **ABOUT THIS PLAN**

"Shackleford" is fabulously designed with 4 bedrooms and 3.5 baths created for comfortable, spacious living. The focus of the design is the great room with vaulted ceilings and a fireplace, the central hub of the home. Tucked in the back, the large primary bedroom is an assured peaceful retreat. Three additional bedrooms complete this floor plan, all with copious closet space with two full bathrooms. The rear covered patio provides ample shade and a peaceful setting. The heart of the kitchen, the granite island, provides a fantastic space for entertainment and cookery. The kitchen opens to the dining, creating a flawless space for hosting. This well laid floor plan can accommodate the space needed for a multi-generational housing because of the in-suite sleeping area for parents or children moving back home. The plan is rounded out with ample storage and a 3-car garage.

## **PLAN GALLERY**

Prices, plans, dimensions, features, specifications, materials, and availability of homes or communities are subject to change without notice or obligation. Illustrations are artists depictions only and may differ from completed improvements. All prices subject to change without notice. Please contact your sales associate before writing an offer.

# **PLAN GALLERY**