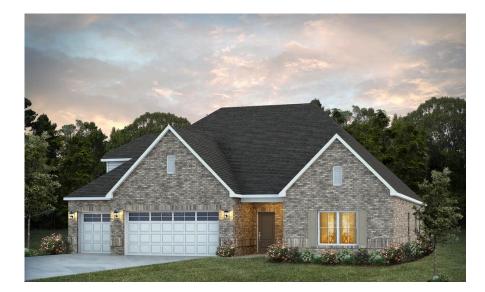

# Shackleford II Home Plan

Starting at \$470,699

SQ FT: 2,909 Beds: 4 Baths: 4.5 Garage: 3 Standard

ELEVATION E

ELEVATION F

## **ABOUT THIS PLAN**

"Shackleford II" is fabulously designed with 4 bedrooms and 4.5 baths created for comfortable, spacious living. The focus of the design is the great room with vaulted ceilings and a fireplace, the central hub of the home. Tucked in the back, the large primary bedroom is an assured peaceful retreat. Three additional bedrooms complete this floor plan, all with copious closet space with two full bathrooms. The rear covered patio provides ample shade and a peaceful setting. The heart of the kitchen, the granite island, provides a fantastic space for entertainment and cookery. The kitchen opens to the dining, creating a flawless space for hosting. This well laid floor plan can accommodate the space needed for a multi-generational housing because of the in-suite sleeping area for parents or children moving back home. The plan is rounded out with ample storage and a 3car garage. The 2nd floor is home to a large bonus room featuring a full bath and walk-in-closet.