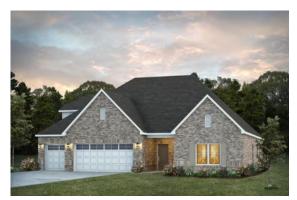

# Shackleford II Home Plan

Starting at \$470,699

SQ FT: 2,909 Beds: 4 Baths: 4.5 Garage: 3 Standard

ELEVATION E

ELEVATION F

## **ABOUT THIS PLAN**

"Shackleford II" is fabulously designed with 4 bedrooms and 4.5 baths created for comfortable, spacious living. The focus of the design is the great room with vaulted ceilings and a fireplace, the central hub of the home. Tucked in the back, the large primary bedroom is an assured peaceful retreat. Three additional bedrooms complete this floor plan, all with copious closet space with two full bathrooms. The rear covered patio provides ample shade and a peaceful setting. The heart of the kitchen, the granite island, provides a fantastic space for entertainment and cookery. The kitchen opens to the dining, creating a flawless space for hosting. This well laid floor plan can accommodate the space needed for a multi-generational housing because of the in-suite sleeping area for parents or children moving back home. The plan is rounded out with ample storage and a 3car garage. The 2nd floor is home to a large bonus room featuring a full bath and walk-in-closet.