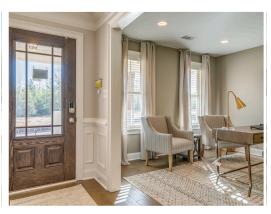

#### **ABOUT THIS PLAN**

The Rosewood is a well-planned floor plan that is budding with four bedrooms, plus a bonus room, and three full bathrooms. The foyer opens into an expansive kitchen with a great island, granite countertops, and a pantry. The spacious kitchen flows into its own convenient breakfast area opening to a great room perfect for entertaining and comfortable living. Off the great room, bedrooms two, three, and four reside with spacious closets and a great hall connecting the bedrooms to the bath with a double vanity. Secluded at the corner of the home, the primary suite is a dream, with a huge walk in closet, spacious bedroom, and a bathroom with a soaking tub and large tiled shower. The first floor is complete with a covered porch and a two -car garage. Up the stairs, a bonus room with a walk-in closet and a full bath, is ready to serve a wide variety of purposes for your family. This plan is sure to suit the needs of your growing family.

### **PLAN GALLERY**