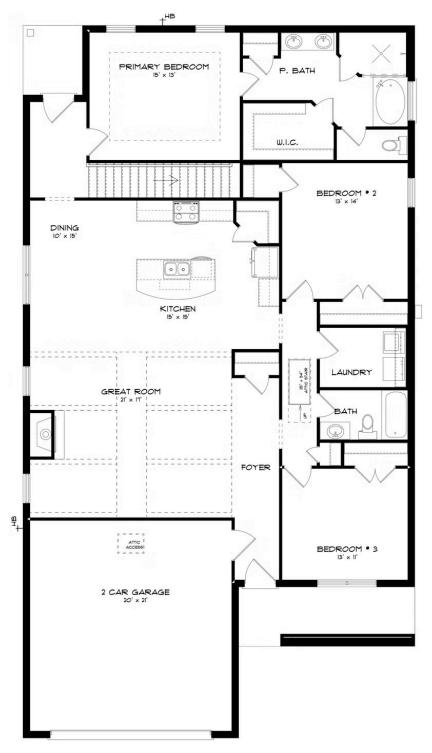

## **FIRST FLOOR (H)**

Prices, plans, dimensions, features, specifications, materials, and availability of homes or communities are subject to change without notice or obligation. Illustrations are artists depictions only and may differ from completed improvements. All prices subject to change without notice. Please contact your sales associate before writing an offer.

#### **ABOUT THIS PLAN**

Constant appeal and elegant definitions are found in the "Kinkade" plan for those calling for luxury and comfort. A vaulted beamed ceiling in the huge great room accentuates the space along with excellent finishes. The custom fireplace allows an even greater level of amenities while offering sheer enjoyment of an evening fire on those cooler nights. The huge kitchen's attention to custom cabinetry, upgraded stainless steel appliances, and granite counter tops, are sure to enhance cooking and eating experiences. Retire to the primary suite that exudes privacy and use of space and take advantage of the well thought out primary bath with every amenity for speedy starts for the day. From something as simple as a laundry room that does not abut any bedroom or the bonus room located upstairs along with a half bath that can be used as an office space, entertainment room, or even another bedroom; this plan provides plenty of comfort.