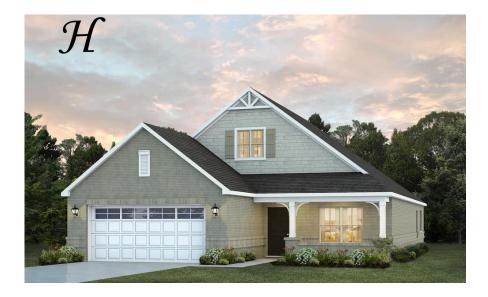

# Kinkade Home Plan

Starting at \$396,799

**SQ FT**: 2,383

**Beds**: 3 **Baths**: 2.5

Garage: 2 Standard

**ELEVATION H** 

**ELEVATION J** 

#### **ABOUT THIS PLAN**

Constant appeal and elegant definitions are found in the "Kinkade" plan for those calling for luxury and comfort. A vaulted beamed ceiling in the huge great room accentuates the space along with excellent finishes. The custom fireplace allows an even greater level of amenities while offering sheer enjoyment of an evening fire on those cooler nights. The huge kitchen's attention to custom cabinetry, upgraded stainless steel appliances, and granite counter tops, are sure to enhance cooking and eating experiences. Retire to the primary suite that exudes privacy and use of space and take advantage of the well thought out primary bath with every amenity for speedy starts for the day. From something as simple as a laundry room that does not abut any bedroom or the bonus room located upstairs along with a half bath that can be used as an office space, entertainment room, or even another bedroom; this plan provides plenty of comfort.