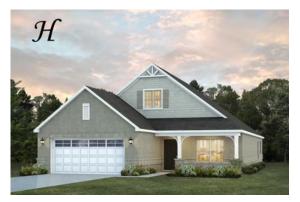

# Kinkade Home Plan

Starting at \$396,799

**SQ FT**: 2,383

**Beds**: 3 **Baths**: 2.5

Garage: 2 Standard

**ELEVATION H** 

**ELEVATION J** 

#### **ABOUT THIS PLAN**

Constant appeal and elegant definitions are found in the "Kinkade" plan for those calling for luxury and comfort. A vaulted beamed ceiling in the huge great room accentuates the space along with excellent finishes. The custom fireplace allows an even greater level of amenities while offering sheer enjoyment of an evening fire on those cooler nights. The huge kitchen's attention to custom cabinetry, upgraded stainless steel appliances, and granite counter tops, are sure to enhance cooking and eating experiences. Retire to the primary suite that exudes privacy and use of space and take advantage of the well thought out primary bath with every amenity for speedy starts for the day. From something as simple as a laundry room that does not abut any bedroom or the bonus room located upstairs along with a half bath that can be used as an office space, entertainment room, or even another bedroom; this plan provides plenty of comfort.