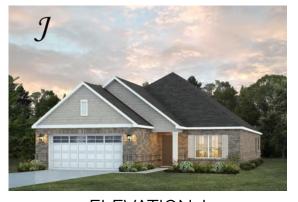

# Kinkade Home Plan

Starting at \$396,799

**SQ FT**: 2,383

**Beds**: 3 **Baths**: 2.5

Garage: 2 Standard

**ELEVATION H** 

**ELEVATION J** 

#### **ABOUT THIS PLAN**

Constant appeal and elegant definitions are found in the "Kinkade" plan for those calling for luxury and comfort. A vaulted beamed ceiling in the huge great room accentuates the space along with excellent finishes. The custom fireplace allows an even greater level of amenities while offering sheer enjoyment of an evening fire on those cooler nights. The huge kitchen's attention to custom cabinetry, upgraded stainless steel appliances, and granite counter tops, are sure to enhance cooking and eating experiences. Retire to the primary suite that exudes privacy and use of space and take advantage of the well thought out primary bath with every amenity for speedy starts for the day. From something as simple as a laundry room that does not abut any bedroom or the bonus room located upstairs along with a half bath that can be used as an office space, entertainment room, or even another bedroom; this plan provides plenty of comfort.