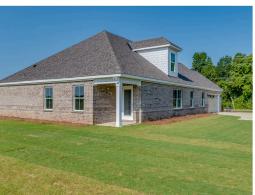

# Kinkade Home Plan

Starting at \$396,799

**SQ FT**: 2,383

**Beds**: 3 **Baths**: 2.5

Garage: 2 Standard

**ELEVATION H** 

**ELEVATION J** 

#### **ABOUT THIS PLAN**

Constant appeal and elegant definitions are found in the "Kinkade" plan for those calling for luxury and comfort. A vaulted beamed ceiling in the huge great room accentuates the space along with excellent finishes. The custom fireplace allows an even greater level of amenities while offering sheer enjoyment of an evening fire on those cooler nights. The huge kitchen's attention to custom cabinetry, upgraded stainless steel appliances, and granite counter tops, are sure to enhance cooking and eating experiences. Retire to the primary suite that exudes privacy and use of space and take advantage of the well thought out primary bath with every amenity for speedy starts for the day. From something as simple as a laundry room that does not abut any bedroom or the bonus room located upstairs along with a half bath that can be used as an office space, entertainment room, or even another bedroom; this plan provides plenty of comfort.