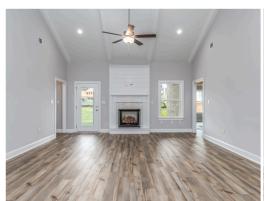

#### **ABOUT THIS PLAN**

With 4 bedrooms and 3.5 baths huddled around the spectacular great room, "Huddlestone" offers a great plan with an exceptional use of space. The large great room area with vaulted ceilings is complete with a fireplace and opens into the spacious kitchen finished with granite countertops and a large island. Retreat to the entry or rear covered patios that offer a surplus amount of shade and a serene setting on any given day. Added to the primary bedroom and bath, the 3 additional bedrooms provide plenty of closet space and two bathrooms. This highly desirable plan is perfect for numerous ways of life, but especially for multi-generational families. The plan is rounded out exquisitely with a 3-car garage.

## **PLAN GALLERY**

### **PLAN GALLERY**