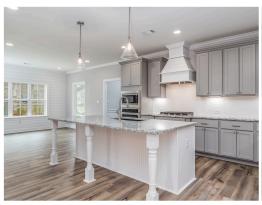

#### **ABOUT THIS PLAN**

With 4 bedrooms and 3.5 baths huddled around the spectacular great room, "Huddlestone" offers a great plan with an exceptional use of space. The large great room area with vaulted ceilings is complete with a fireplace and opens into the spacious kitchen finished with granite countertops and a large island. Retreat to the entry or rear covered patios that offer a surplus amount of shade and a serene setting on any given day. Added to the primary bedroom and bath, the 3 additional bedrooms provide plenty of closet space and two bathrooms. This highly desirable plan is perfect for numerous ways of life, but especially for multi-generational families. The plan is rounded out exquisitely with a 3-car garage.

## **PLAN GALLERY**

### **PLAN GALLERY**