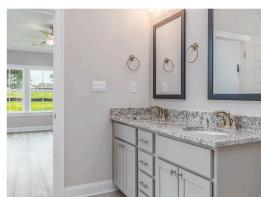

#### **ABOUT THIS PLAN**

With 4 bedrooms and 3.5 baths huddled around the spectacular great room, "Huddlestone" offers a great plan with an exceptional use of space. The large great room area with vaulted ceilings is complete with a fireplace and opens into the spacious kitchen finished with granite countertops and a large island. Retreat to the entry or rear covered patios that offer a surplus amount of shade and a serene setting on any given day. Added to the primary bedroom and bath, the 3 additional bedrooms provide plenty of closet space and two bathrooms. This highly desirable plan is perfect for numerous ways of life, but especially for multi-generational families. The plan is rounded out exquisitely with a 3-car garage.

## **PLAN GALLERY**

### **PLAN GALLERY**