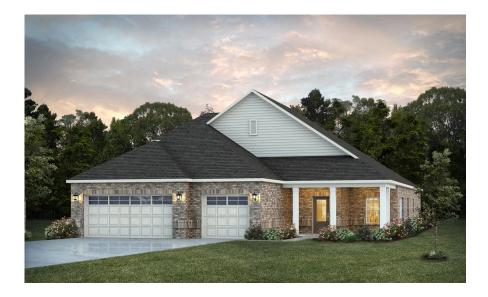

# Huddlestone II Home Plan

Starting at \$485,499

**SQ FT**: 3,054

**Beds:** 4 **Baths:** 4.5

Garage: 3 Standard

**ELEVATION E** 

**ELEVATION F** 

#### **ABOUT THIS PLAN**

With 4 bedrooms and 4.5 baths huddled around the spectacular great room, "Huddlestone II" offers a great plan with an exceptional use of space. The large great room area with vaulted ceilings is complete with a fireplace and opens into the spacious kitchen finished with granite countertops and a large island. Retreat to the entry or rear covered patios that offer a surplus amount of shade and a serene setting on any given day. Added to the primary bedroom and bath, the 3 additional bedrooms provide plenty of closet space and two bathrooms. This highly desirable plan is perfect for numerous ways of life, but especially for multi-generational families. The plan is rounded out exquisitely with a 3-car garage. The 2nd floor is home to a large bonus room featuring a full bath and walk-in-closet.