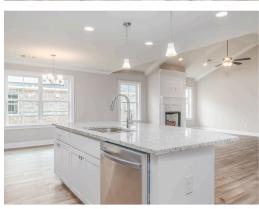

#### **ABOUT THIS PLAN**

Constant appeal and elegant definitions are found in the "Hampton" for those calling for luxury and comfort. Vaulted beamed ceiling in huge great room suggests space, and excellence in finishes. Custom fireplace allows an even greater level of amenities while offering sheer enjoyment of an evening fire on those cooler nights. Huge kitchen's attention to custom cabinetry, steel appliances, and granite counter tops, are sure to enhance cooking and eating experiences. Retire to the primary suite that exudes privacy and use of space and take advantage of the well thought out primary bath with every amenity for speedy starts for the day. From something as simple as a laundry room that does not abut any bedroom or living area, this plan provides plenty of comfort.