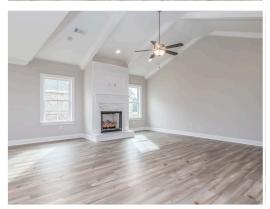

#### **ABOUT THIS PLAN**

Constant appeal and elegant definitions are found in the "Hampton" for those calling for luxury and comfort. Vaulted beamed ceiling in huge great room suggests space, and excellence in finishes. Custom fireplace allows an even greater level of amenities while offering sheer enjoyment of an evening fire on those cooler nights. Huge kitchen's attention to custom cabinetry, steel appliances, and granite counter tops, are sure to enhance cooking and eating experiences. Retire to the primary suite that exudes privacy and use of space and take advantage of the well thought out primary bath with every amenity for speedy starts for the day. From something as simple as a laundry room that does not abut any bedroom or living area, this plan provides plenty of comfort.