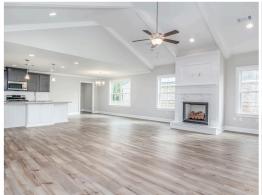

#### **ABOUT THIS PLAN**

Constant appeal and elegant definitions are found in the "Hampton" for those calling for luxury and comfort. Vaulted beamed ceiling in huge great room suggests space, and excellence in finishes. Custom fireplace allows an even greater level of amenities while offering sheer enjoyment of an evening fire on those cooler nights. Huge kitchen's attention to custom cabinetry, steel appliances, and granite counter tops, are sure to enhance cooking and eating experiences. Retire to the primary suite that exudes privacy and use of space and take advantage of the well thought out primary bath with every amenity for speedy starts for the day. From something as simple as a laundry room that does not abut any bedroom or living area, this plan provides plenty of comfort.