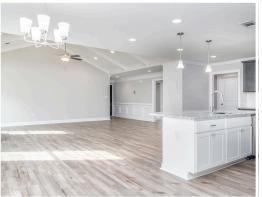

#### **ABOUT THIS PLAN**

Constant appeal and elegant definitions are found in the "Hampton" for those calling for luxury and comfort. Vaulted beamed ceiling in huge great room suggests space, and excellence in finishes. Custom fireplace allows an even greater level of amenities while offering sheer enjoyment of an evening fire on those cooler nights. Huge kitchen's attention to custom cabinetry, steel appliances, and granite counter tops, are sure to enhance cooking and eating experiences. Retire to the primary suite that exudes privacy and use of space and take advantage of the well thought out primary bath with every amenity for speedy starts for the day. From something as simple as a laundry room that does not abut any bedroom or living area, this plan provides plenty of comfort.