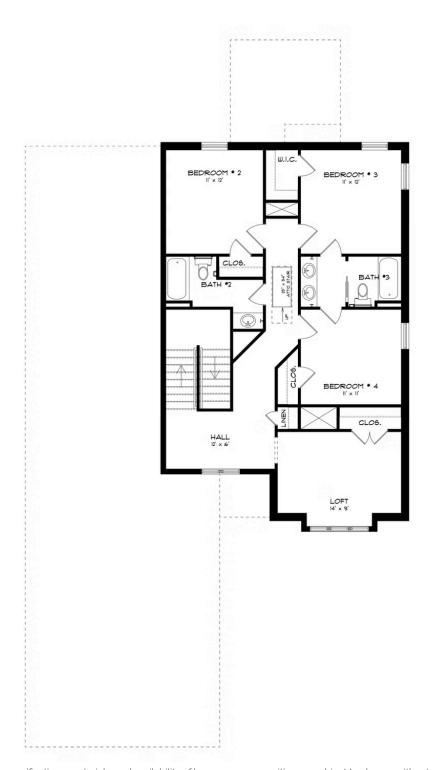

## **SECOND FLOOR (A)**

Prices, plans, dimensions, features, specifications, materials, and availability of homes or communities are subject to change without notice or obligation. Illustrations are artists depictions only and may differ from completed improvements. All prices subject to change without notice. Please contact your sales associate before writing an offer.

The heart of the home is the open-concept kitchen, featuring a large island that seamlessly connects to the great room and spacious dining area, creating the perfect setting for hosting family, friends, and neighbors. The primary suite is thoughtfully located on the main level, offering a private retreat with a luxurious en-suite bathroom. Upstairs, you'll find three additional bedrooms, two bathrooms, and a versatile bonus room, ideal for a media space or game room.