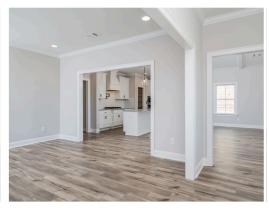

#### **ABOUT THIS PLAN**

One of our most unique floorplans, the "Bellemeade" features 4 bedrooms and 3.5 bathrooms with optimized living space. When entering through the covered porch, you are immediately met with an elegant study off the foyer. The foyer leads into the abundant kitchen and great room. The great room boasts vaulted ceilings and a center fireplace for all those cozy family gatherings. The kitchen features a grand island with plenty of sitting space and a large pantry. The primary suite has a roomy design, and the primary bath is equipped with double granite vanities, garden/soaking tub, separate tiled shower with a glass door and a spacious walk-in closet. The home is complete with 3 additional bedrooms and 2 bathrooms.

## **PLAN GALLERY**

### **PLAN GALLERY**